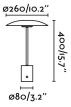

## **Specifications**

**Bulb:** SMD LED 12W 3000K 930Lm

**DIMABLE** 

| Bulb included:        | Yes         |
|-----------------------|-------------|
| Transformer:          | Driver      |
| Transformer included: | Yes         |
| Voltage:              | 100-240V    |
| IP:                   | 20          |
| Class:                | II          |
| Material:             | Metal       |
| Designer:             | XJER STUDIO |
| Length:               | 260 mm      |
| Net Width:            | 260 mm      |
| Height:               | 400 mm      |
| Diameter:             | 260 Ø       |
| Net Weight:           | 2.30 kg     |
| Volume:               | 0.04858 m3  |