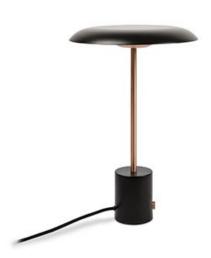

## **HOSHI LED Black and brushed** copper table lamp

Ref. 28388

HOSHI is a table lamp designed by xJeR Studio. Its solid base gives it stability and the lamp is characterized by slim body and head. You can adjust the intensity of the light thanks to the controller on the base. The light source is LED 12W 3000K integrated.

## **Specifications**

**Bulb:** SMD LED 12W 3000K 930Lm

**DIMABLE** 

| Bulb included:        | Yes         |
|-----------------------|-------------|
| Transformer:          | Driver      |
| Transformer included: | Yes         |
| Voltage:              | 100-240V    |
| IP:                   | 20          |
| Class:                | II          |
| Material:             | Metal       |
| Designer:             | XJER STUDIO |
| Length:               | 260 mm      |
| Net Width:            | 260 mm      |
| Height:               | 400 mm      |
| Diameter:             | 260 Ø       |
| Net Weight:           | 2.30 kg     |
| Volume:               | 0.04858 m3  |