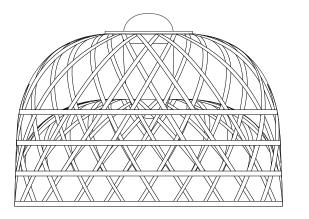

### **Emperor Large**

Once upon a time an Asian emperor received as a gift a nightingale. The charming bird sang so beautifully that the emperor always wanted it by his side. He placed the nightingale a majestic hand woven bamboo cage in the imperial chambers and listened, enchanted, to the magic sound...

| Designer       | Neri & Hu                                                        |
|----------------|------------------------------------------------------------------|
| Year of design | 2009                                                             |
| Material       | Bamboo rattan cage shade and glass diffuser.                     |
| Additional     | Each cage is woven by hand and therefore has a unique character. |
|                | This model is equipped with DALI addressable ECG.                |

# **MOOOi**

Detailing

The Emperor has a glass diffuser, that creates a very warm glow of light.

Please refer to the manual for more information