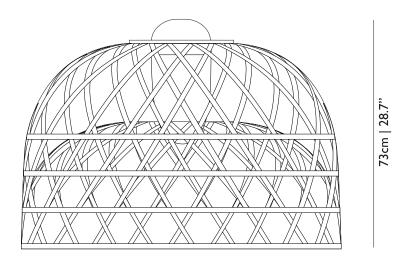

|--------------------------------------------------------------------------------------|---------------------------------|
| D                                                                                    | 105 cm   41.3"                  |
| Colli 1/1<br>Product weight:<br>8 KG   17,6 lb<br>With packaging:<br>19 KG   41,9 lb |                                 |

#### **Cleaning Instructions**

Moooi recommends using a quality multi-surface spray cleaner and/or a trusted furniture polish on a soft cloth. Do not use abrasive cloths or substances and always read the label of any product you wish to use on or near items from the Moooi collection. For further assistance on how to clean this item please contact your nearest Moooi agent.

# **moooi**

#### Main dimensions

100cm | 39.4"







### **Emperor small**

Once upon a time an Asian emperor received as a gift a nightingale. The charming bird sang so beautifully that the emperor always wanted it by his side. He placed the nightingale a majestic hand woven bamboo cage in the imperial chambers and listened, enchanted, to the magic sound...

| eri & Hu                                                       |
|----------------------------------------------------------------|
| 09                                                             |
| mboo rattan cage shade and glass diffuser.                     |
| ch cage is woven by hand and therefore has a unique character. |
|                                                                |

# **moooi**

Detailing



The Emperor has a glass diffuser, that creates a very warm