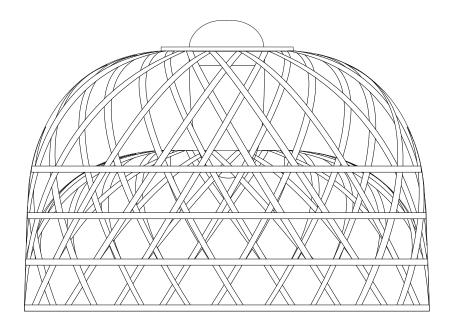

### **Emperor Large**

Once upon a time an Asian emperor received as a gift a nightingale. The charming bird sang so beautifully that the emperor always wanted it by his side. He placed the nightingale a majestic hand woven bamboo cage in the imperial chambers and listened, enchanted, to the magic sound...

# **MOOOi**

Detailing

The Emperor has a glass diffuser, that creates a very warm glow of light.

Please refer to the manual for more information

#### Main dimensions

160cm | 63"

115cm | 45.3"