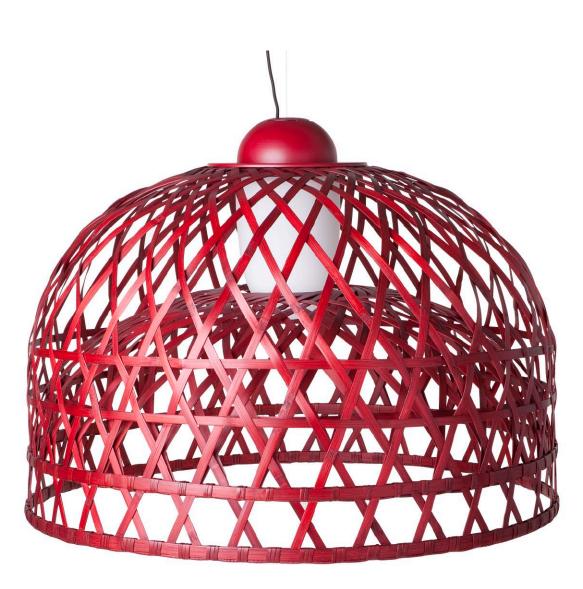

### **Emperor Large**

Once upon a time an Asian emperor received as a gift a nightingale. The charming bird sang so beautifully that the emperor always wanted it by his side. He placed the nightingale a majestic hand woven bamboo cage in the imperial chambers and listened, enchanted, to the magic sound...

| Designer       | Neri & Hu                                                        |
|----------------|------------------------------------------------------------------|
| Year of design | 2009                                                             |
| Material       | Bamboo rattan cage shade and glass diffuser.                     |
| Additional     | Each cage is woven by hand and therefore has a unique character. |
|                | This model is equipped with DALI addressable ECG.                |

# **MOOOi**

Detailing

The Emperor has a glass diffuser, that creates a very warm glow of light.

Please refer to the manual for more information

#### Colour

Red RAL 3004

Black RAL 9005