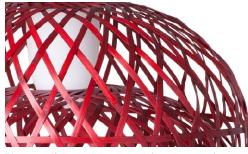

### **Emperor Large**

Once upon a time an Asian emperor received as a gift a nightingale. The charming bird sang so beautifully that the emperor always wanted it by his side. He placed the nightingale a majestic hand woven bamboo cage in the imperial chambers and listened, enchanted, to the magic sound...

# **MOOOi**

Detailing

The Emperor has a glass diffuser, that creates a very warm glow of light.

Please refer to the manual for more information