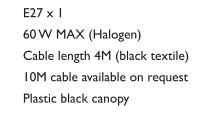

#### Technical

E27 x I 60 W MAX (Halogen) Cable length 4M (black textile) 10M cable available on request Plastic black canopy

GU24 x I 26 W MAX type SBCFL Cable length 4M (black) I0M cable available on request Chrome canopy