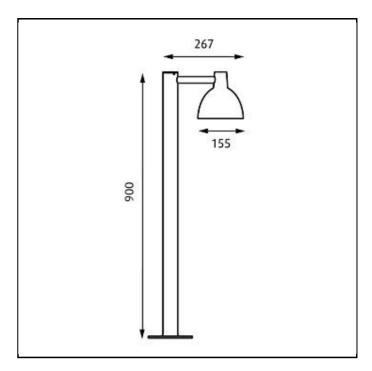

## Toldbod 155 Bollard

| Design       | Louis Poulsen Lighting A/S                                                                                                           |              |                          |                   |
|--------------|--------------------------------------------------------------------------------------------------------------------------------------|--------------|--------------------------|-------------------|
| Concept      | The light is directed 100% downwards and the shade has a matt white painted interior emitting a soft, diffused, comfortable light.   |              |                          |                   |
| Finish       | Aluminium coloured with textured surface or black with textured surface, powder coated.                                              |              |                          |                   |
| Material     | Fixture head: Chilled casting aluminium. Shield: Laser cut acrylic satine. Arm: Chilled casting aluminium. Post: Extruded aluminium. |              |                          |                   |
| Mounting     | Terminal block: 1x5x2.5mm <sup>2</sup> . Cable entries: 2x bottom entries to Ø 17mm. Looping: Approved, max. 5x2,5mm <sup>2</sup> .  |              |                          |                   |
| Weight       | Max. 2kg.                                                                                                                            |              |                          |                   |
| Class        | Ingress protection IP44. Electric shock protection I w. ground. IK05.                                                                |              |                          |                   |
| Product Code |                                                                                                                                      | Light source | Finish                   | Pole/Post         |
| TOL-155-B    |                                                                                                                                      | 1x40W E14    | ALU COL TEXT<br>BLK TEXT | POST W/BASE PLATE |