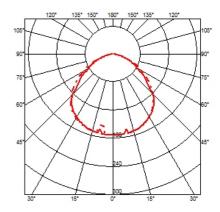

# **Belvedere Round 2. Lamps**

IW Power LED 36

Lamp Watt:

Lamp category: LED

**Lamp type:** Power LED

**Belvedere Round 2** designed by Antonio Citterio with Toan Nguyen

F0991026

Dark brown