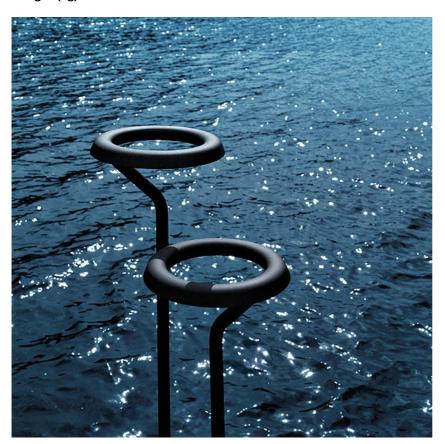

Outdoor

Dark brown

Family of exterior products consisting of devices with a stick with two different heights and circular head suitable for floor installations with remote power box. The diffuser is made of transparent polycarbonate moulded by injection. Other features: remote power box IP 67 sealed directly in factory, external connection IP 68 with antihumedity gel, watertight cable gland IP 68, head directly sealed in factory, insulation class II. The 350 mA Driver is included

included.

**Belvedere Round 2** designed by Antonio Citterio with Toan Nguyen