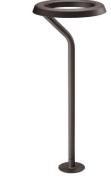

#### **BELVEDERE ROUND 2**

Mounting

Lamps description

**Environment** 

**Finish** 

**Technical description** 

With remote housing

10 x IW Power LED - 3000k

Outdoor

Dark brown

Family of exterior products consisting of devices with a stick with two different heights and circular head suitable for floor installations with remote power box. The diffuser is made of transparent polycarbonate moulded by injection. Other features: remote power box IP 67 sealed directly in factory, external connection IP 68 with antihumedity gel, watertight cable gland IP 68, head directly sealed in factory, insulation class II. The 350 mA Driver is included

included.

**Belvedere Round 2** designed by Antonio Citterio with Toan Nguyen