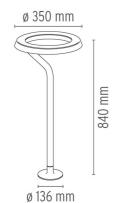

#### **PHYSICAL**

Diameter (mm) 350 Weight (kg) 3.10

F0991026

Dark brown

#### **DIMENSIONS**