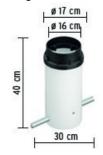

#### **PHYSICAL**

Diameter (mm) 350 Weight (kg) 3.10

F0991026

Dark brown

#### **DIMENSIONS**