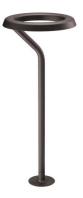

#### **BELVEDERE ROUND 2**

Mounting

Lamps description

**Environment** 

**Finish** 

**Technical description** 

With remote housing

10 x IW Power LED - 3000k

Outdoor

Dark brown

Family of exterior products consisting of devices with a stick with two different heights and circular head suitable for floor installations with remote power box. The diffuser is made of transparent polycarbonate moulded by injection. Other features: remote power box IP 67 sealed directly in factory, external connection IP 68 with antihumedity gel, watertight cable gland IP 68, head directly sealed in factory, insulation class II. The 350 mA Driver is included

included.

**Belvedere Round 2** designed by Antonio Citterio with Toan Nguyen