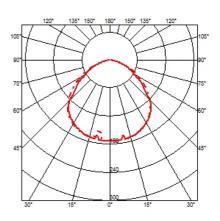

sing

10 x IW Power LED - 3000k

Outdoor

Dark brown

Family of exterior products consisting of devices with a stick with two different heights and circular head suitable for floor installations with remote power box. The diffuser is made of transparent polycarbonate moulded by injection. Other features: remote power box IP 67 sealed directly in factory, external connection IP 68 with antihumedity gel, watertight cable gland IP 68, head directly sealed in factory, insulation class II. The 350 mA Driver is included

included.



**Belvedere Round 2** designed by Antonio Citterio with Toan Nguyen

# **ELECTRICAL**

**Emergency** Without 220/240 Voltage (V)

#### **PHYSICAL**

Diameter (mm) 350 Weight (kg) 3.10





F0991026

Dark brown

#### **DIMENSIONS**



### **CERTIFICATIONS**













## **Belvedere Round 2. Accessories**

Mounting



F0888026

**Remote Housing** 

# **Belvedere Round 2. Lamps**



IW Power LED 36

Lamp Watt:

Lamp category: LED

**Lamp type:** Power LED



**Belvedere Round 2** designed by Antonio Citterio with Toan Nguyen

F0991026

Dark brown

**DIMENSIONS** 



**CERTIFICATIONS** 







IP 55