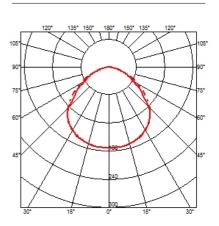

**BELVEDERE ROUND I**

Mounting

Lamps description

**Environment** 

**Finish** 

**Technical description** 

With remote housing

10 x IW Power LED - 3000k

Outdoor

Dark brown

Family of exterior products consisting of devices with a stick with two different heights and circular head suitable for floor installations with remote power box. The diffuser is made of transparent polycarbonate moulded by injection. Other features: remote power box IP 67 sealed directly in factory, external connection IP 68 with antihumedity gel, watertight cable gland IP 68, head directly sealed in factory, insulation class II. The 350 mA Driver is included

included.



Belvedere Round I designed by Antonio Citterio with Toan Nguyen

F0990026

Dark brown

#### **DIMENSIONS**



# **CERTIFICATIONS**











# **ELECTRICAL**

**Emergency** Without 220/240 Voltage (V)

## **PHYSICAL**

Diameter (mm) 350 Weight (kg) 2.75





## **Belvedere Round I . Accessories**

Mounting



F0888026

**Remote Housing** 

## Belvedere Round I . Lamps



IW Power LED 36

Lamp Watt:

Lamp category: LED

**Lamp type:** Power LED



**Belvedere Round I** designed by Antonio Citterio with Toan Nguyen

F0990026

Dark brown

**DIMENSIONS** 



**CERTIFICATIONS** 







IP 55