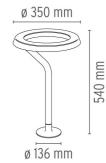

# FLOS

## **BELVEDERE ROUND I**

Mounting

Lamps description

**Environment** 

**Finish** 

**Technical description** 

With remote housing

10 x IW Power LED - 3000k

Outdoor

Dark brown

Family of exterior products consisting of devices with a stick with two different heights and circular head suitable for floor installations with remote power box. The diffuser is made of transparent polycarbonate moulded by injection. Other features: remote power box IP 67 sealed directly in factory, external connection IP 68 with antihumedity gel, watertight cable gland IP 68, head directly sealed in factory, insulation class II. The 350 mA Driver is included

included.



Belvedere Round I designed by Antonio Citterio with Toan Nguyen

F0990026

Dark brown

#### **DIMENSIONS**



# **CERTIFICATIONS**











# **ELECTRICAL**

**Emergency** Without 220/240 Voltage (V)

## **PHYSICAL**

Diameter (mm) 350 Weight (kg) 2.75





## **Belvedere Round I . Accessories**

Mounting



F0888026

**Remote Housing** 

## Belvedere Round I . Lamps



IW Power LED 36

Lamp Watt:

Lamp category: LED

**Lamp type:** Power LED



**Belvedere Round I** designed by Antonio Citterio with Toan Nguyen

F0990026

Dark brown

**DIMENSIONS** 



**CERTIFICATIONS** 







IP 55