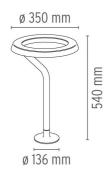

#### **DIMENSIONS**

## **PHYSICAL**

Diameter (mm) 350 Weight (kg) 2.75

**DIMENSIONS** 

**CERTIFICATIONS** 

IP 55