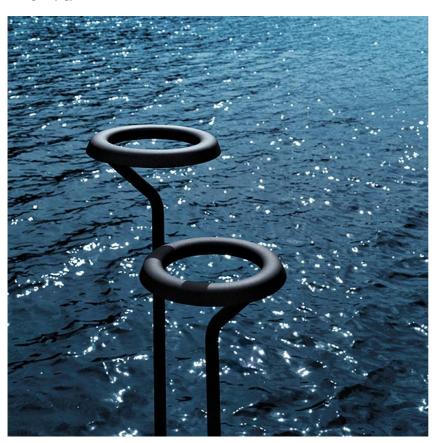

Outdoor

Dark brown

Family of exterior products consisting of devices with a stick with two different heights and circular head suitable for floor installations with remote power box. The diffuser is made of transparent polycarbonate moulded by injection. Other features: remote power box IP 67 sealed directly in factory, external connection IP 68 with antihumedity gel, watertight cable gland IP 68, head directly sealed in factory, insulation class II. The 350 mA Driver is included

included.

Belvedere Round I designed by Antonio Citterio with Toan Nguyen

F0990026

Dark brown

## Belvedere Round I . Lamps

IW Power LED 36

Lamp Watt:

Lamp category: LED

**Lamp type:** Power LED

**Belvedere Round I** designed by Antonio Citterio with Toan Nguyen

F0990026

Dark brown