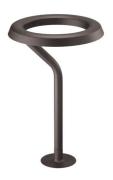

Outdoor

Dark brown

Family of exterior products consisting of devices with a stick with two different heights and circular head suitable for floor installations with remote power box. The diffuser is made of transparent polycarbonate moulded by injection. Other features: remote power box IP 67 sealed directly in factory, external connection IP 68 with antihumedity gel, watertight cable gland IP 68, head directly sealed in factory, insulation class II. The 350 mA Driver is included

included.

Belvedere Round I designed by Antonio Citterio with Toan Nguyen

F0990026

Dark brown

## Belvedere Round I . Lamps

IW Power LED 36

Lamp Watt:

Lamp category: LED

**Lamp type:** Power LED

**Belvedere Round I** designed by Antonio Citterio with Toan Nguyen

F0990026

Dark brown