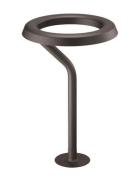

## **BELVEDERE ROUND I**

Mounting

Lamps description

**Environment** 

**Finish** 

**Technical description** 

With remote housing

10 x IW Power LED - 3000k

Outdoor

Dark brown

Family of exterior products consisting of devices with a stick with two different heights and circular head suitable for floor installations with remote power box. The diffuser is made of transparent polycarbonate moulded by injection. Other features: remote power box IP 67 sealed directly in factory, external connection IP 68 with antihumedity gel, watertight cable gland IP 68, head directly sealed in factory, insulation class II. The 350 mA Driver is included

included.

Belvedere Round I designed by Antonio Citterio with Toan Nguyen

F0990026

Dark brown