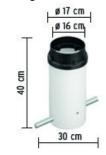

## **PHYSICAL**

Diameter (mm) 350 Weight (kg) 2.75

## **Belvedere Round I . Accessories**

Mounting

F0888026

**Remote Housing** 