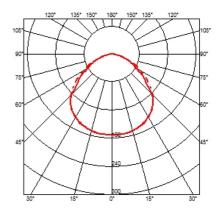

## Belvedere Round I . Lamps

IW Power LED 36

Lamp Watt:

Lamp category: LED

**Lamp type:** Power LED

**Belvedere Round I** designed by Antonio Citterio with Toan Nguyen

F0990026

Dark brown