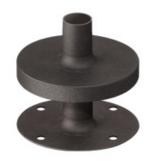

# Belvedere Large Head F2 Spot . Accessories

F0956026

FIXING SYSTEM WITH PINS WITH COVER

Belvedere Large Head F2 Spot . Lamps