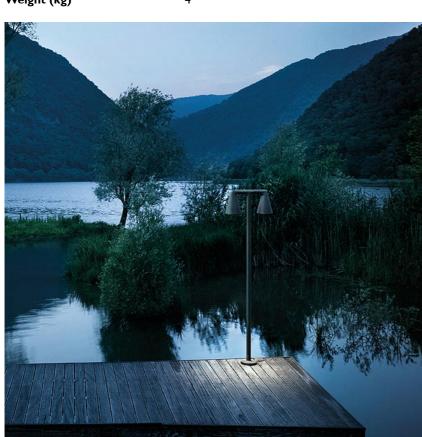

# **BELVEDERE LARGE HEAD F2 SPOT**

MountingPoles, see accessoriesLamps descriptionI x 35W HIT-T GI2 9°

**Environment** Outdoor **Finish** Dark brown

**Technical description** Device for exterior lighting with p

Device for exterior lighting with protection degree IP55 thought for situations that require a strongly detailed light with an adjustable projector or with lighting areas of a certain size, for instance car parks or external residential areas, available in stick version or with double or simple head. In this case you can choose different possibilities of installation on floor through the choice of specific accessories. Discharge lamps G12 35W (excluded). The main components are made of low-copper-content aluminium alloy on which some galvanic treatments to protect against saline aggression have been applied. Other important features are the presence of a watertight box IP 68, with anti-humidity gel to connect to the power supply, apart from the watertight cable gland. Insulation class I. Electronic ballast is included.

# **PHYSICAL**

Diameter (mm) 200
Construction material Aluminum

Weight (kg)

**Belvedere Large Head F2 Spot** designed by Antonio Citterio with Toan Nguyen

Device for exterior lighting.

F0954026

Dark brown