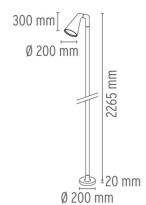

# **DIMENSIONS**

# **PHYSICAL**

Diameter (mm) 200
Construction material Aluminum

Weight (kg)

**Belvedere Large Head F2 Spot** designed by Antonio Citterio with Toan Nguyen

Device for exterior lighting.

F0954026

Dark brown