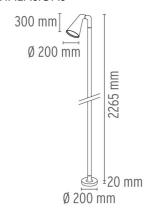

Weight (kg)





**Belvedere Large Head F2 Spot** designed by Antonio Citterio with Toan Nguyen

Device for exterior lighting.

F0954026

Dark brown

# **DIMENSIONS**



# **CERTIFICATIONS**











# **FLOS**

# Poles Poles F0961026 POLE FOR SIMPLE HEAD WITH COVER POLE FOR SIMPLE WITHOUT COVER POLE FOR DOUBLE HEAD WITH COVER



# F0964026 POLE FOR DOUBLE HEAD WITHOUT COVER



**CERTIFICATIONS** 

ΙP

55



# Belvedere Large Head F2 Spot . Accessories



F0956026

FIXING SYSTEM WITH PINS WITH COVER

Belvedere Large Head F2 Spot . Lamps



# HIT-T 35W G12

Lamp Watt: 35 W

**Lamp category:** Metal halide

Socket: G12

Lamp type: HIT-T



**Belvedere Large Head F2 Spot** designed by Antonio Citterio with Toan Nguyen

Device for exterior lighting.

F0954026 Dark brown

# **DIMENSIONS**



# **CERTIFICATIONS**