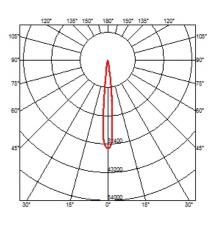

# **BELVEDERE LARGE HEAD F2 SPOT**

MountingPoles, see accessoriesLamps descriptionI x 35W HIT-T GI2 9°

**Environment** Outdoor **Finish** Dark brown

**Technical description** Device for exterior lighting with p