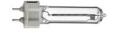

# HIT-T 35W G12

Lamp Watt: 35 W

**Lamp category:** Metal halide

Socket: G12

Lamp type: HIT-T

**Belvedere Large Head F2 Spot** designed by Antonio Citterio with Toan Nguyen

Device for exterior lighting.

F0954026 Dark brown