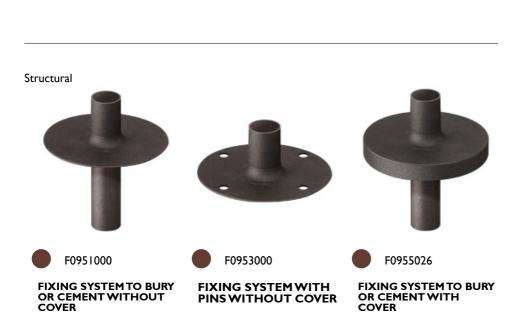

# Belvedere Large Head F2 Spot . Accessories

F0956026

FIXING SYSTEM WITH PINS WITH COVER

Belvedere Large Head F2 Spot . Lamps