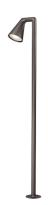

# **BELVEDERE LARGE HEAD F2 SPOT**

MountingPoles, see accessoriesLamps descriptionI x 35W HIT-T GI2 9°

**Environment** Outdoor **Finish** Dark brown

**Technical description** Device for exterior lighting with p

Device for exterior lighting with protection degree IP55 thought for situations that require a strongly detailed light with an adjustable projector or with lighting areas of a certain size, for instance car parks or external residential areas, available in stick version or with double or simple head. In this case you can choose different possibilities of installation on floor through the choice of specific accessories. Discharge lamps G12 35W (excluded). The main components are made of low-copper-content aluminium alloy on which some galvanic treatments to protect against saline aggression have been applied. Other important features are the presence of a watertight box IP 68, with anti-humidity gel to connect to the power supply, apart from the watertight cable gland. Insulation class I. Electronic ballast is included.

# **PHYSICAL**

Diameter (mm) 200
Construction material Aluminum

Weight (kg)

**Belvedere Large Head F2 Spot** designed by Antonio Citterio with Toan Nguyen

Device for exterior lighting.

F0954026

Dark brown