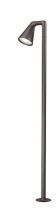

# **PHYSICAL**

Diameter (mm) 200
Construction material Aluminum

Weight (kg)

**Belvedere Large Head F2 Spot** designed by Antonio Citterio with Toan Nguyen

Device for exterior lighting.

F0954026

Dark brown

# HIT-T 35W G12

Lamp Watt: 35 W

**Lamp category:** Metal halide

Socket: G12

Lamp type: HIT-T

**Belvedere Large Head F2 Spot** designed by Antonio Citterio with Toan Nguyen

Device for exterior lighting.

F0954026 Dark brown