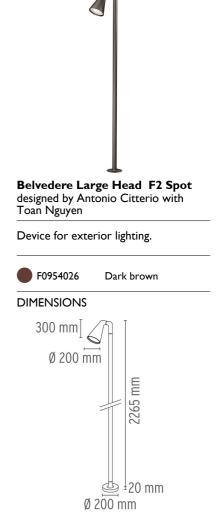

# **PHYSICAL**

Diameter (mm) 200
Construction material Aluminum

Weight (kg)

**Belvedere Large Head F2 Spot** designed by Antonio Citterio with Toan Nguyen

Device for exterior lighting.

F0954026

Dark brown

# **DIMENSIONS**