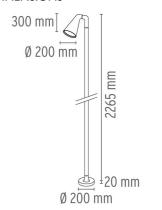

#### **DIMENSIONS**

P0952026 Dark brown

DIMENSIONS

300 mm

0 200 mm

#### **CERTIFICATIONS**

₫ ½20 mm

Ø 200 mm

IP 55