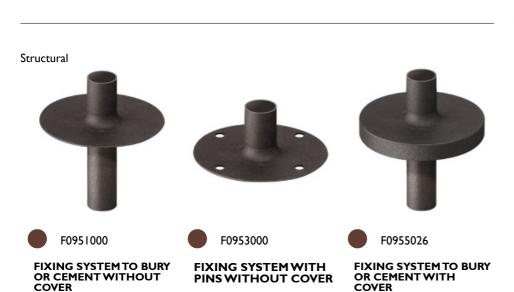

# Belvedere Large Head F2 Flood . Accessories

Poles

| Topic | Foliable | Folia

F0964026

POLE FOR DOUBLE HEAD WITHOUT COVER

Belvedere Large Head F2 Flood designed by Antonio Citterio with Toan Nguyen

Device for exterior lighting.