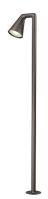

#### **BELVEDERE LARGE HEAD F2 FLOOD**

MountingPoles, see accessoriesLamps descriptionI x 35W HIT-T G12 60°

**Environment** Outdoor **Finish** Dark brown

Technical description Device for exterior lighting wi

Device for exterior lighting with protection degree IP55 thought for situations that require a strongly detailed light with an adjustable projector or with lighting areas of a certain size, for instance car parks or external residential areas, available in stick version or with double or simple head. In this case you can choose different possibilities of installation on floor through the choice of specific accessories. Discharge lamps G12 35W (excluded). The main components are made of low-copper-content aluminium alloy on which some galvanic treatments to protect against saline aggression have been applied. Other important features are the presence of a watertight box IP 68, with anti-humidity gel to connect to the power supply, apart from the watertight cable gland. Insulation class I. Electronic ballast is included.

### **PHYSICAL**

Diameter (mm) 200
Construction material Aluminum

Weight (kg)

**Belvedere Large Head F2 Flood** designed by Antonio Citterio with Toan Nguyen

Device for exterior lighting.

F0952026

Dark brown