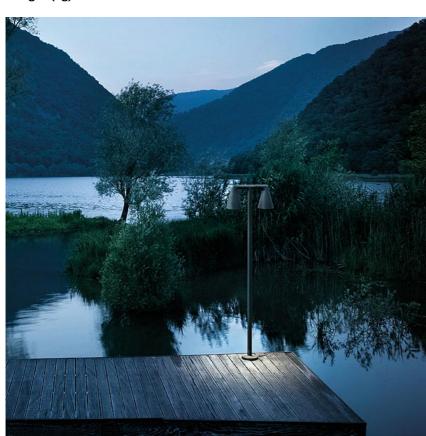

#### **BELVEDERE LARGE HEAD F2 FLOOD**

MountingPoles, see accessoriesLamps descriptionI x 35W HIT-T G12 60°

**Environment** Outdoor **Finish** Dark brown

Technical description Device for exterior lighting wi

Device for exterior lighting with protection degree IP55 thought for situations that require a strongly detailed light with an adjustable projector or with lighting areas of a certain size, for instance car parks or external residential areas, available in stick version or with double or simple head. In this case you can choose different possibilities of installation on floor through the choice of specific accessories. Discharge lamps G12 35W (excluded). The main components are made of low-copper-content aluminium alloy on which some galvanic treatments to protect against saline aggression have been applied. Other important features are the presence of a watertight box IP 68, with anti-humidity gel to connect to the power supply, apart from the watertight cable gland. Insulation class I. Electronic ballast is included.

### **PHYSICAL**

Diameter (mm) 200
Construction material Aluminum

Weight (kg)

**Belvedere Large Head F2 Flood** designed by Antonio Citterio with Toan Nguyen

Device for exterior lighting.

F0952026

Dark brown