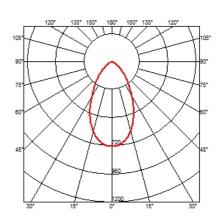

#### **BELVEDERE LARGE HEAD F2 FLOOD**

MountingPoles, see accessoriesLamps descriptionI x 35W HIT-T G12 60°

**Environment** Outdoor **Finish** Dark brown

Technical description Device for exterior lighting wi