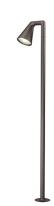

# Belvedere Large Head F2 Flood . Accessories

Poles

| Topic | Foliable | Folia

F0964026

POLE FOR DOUBLE HEAD WITHOUT COVER

Belvedere Large Head F2 Flood designed by Antonio Citterio with Toan Nguyen

Device for exterior lighting.

# Belvedere Large Head F2 Flood . Accessories

F0956026

FIXING SYSTEM WITH PINS WITH COVER