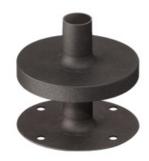

# Belvedere Large Head F2 Flood . Accessories

F0956026

FIXING SYSTEM WITH PINS WITH COVER