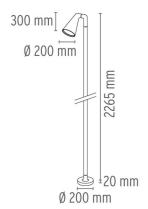

#### **DIMENSIONS**

P0952026 Dark brown

DIMENSIONS

300 mm

0 200 mm

#### **CERTIFICATIONS**

₫ ½20 mm

Ø 200 mm

IP 55