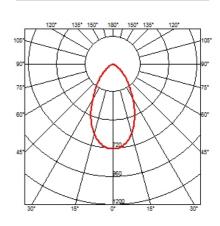

#### **BELVEDERE LARGE HEAD F2 FLOOD**

MountingPoles, see accessoriesLamps descriptionI x 35W HIT-T G12 60°

**Environment** Outdoor **Finish** Dark brown

Technical description Device for exterior lighting wi

Device for exterior lighting with protection degree IP55 thought for situations that require a strongly detailed light with an adjustable projector or with lighting areas of a certain size, for instance car parks or external residential areas, available in stick version or with double or simple head. In this case you can choose different possibilities of installation on floor through the choice of specific accessories. Discharge lamps G12 35W (excluded). The main components are made of low-copper-content aluminium alloy on which some galvanic treatments to protect against saline aggression have been applied. Other important features are the presence of a watertight box IP 68, with anti-humidity gel to connect to the power supply, apart from the watertight cable gland. Insulation class I. Electronic ballast is included.