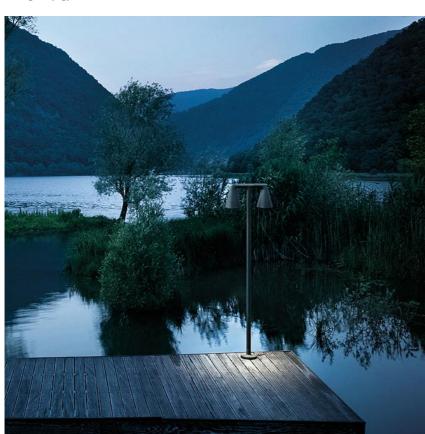

#### **BELVEDERE LARGE SPOT FI**

**Mounting** Base on ground

Lamps description I x 35W HIT-T G12 9°

**Environment** Outdoor

Finish Dark brown

Technical description Device for exterior lighti

Device for exterior lighting with protection degree IP55 thought for situations that require a strongly detailed light with an adjustable projector or with lighting areas of a certain size, for instance car parks or external residential areas, available in stick version or with double or simple head. In this case you can choose different possibilities of installation on floor through the choice of specific accessories. Discharge lamps G12 35W (excluded). The main components are made of low-copper-content aluminium alloy on which some galvanic treatments to protect against saline aggression have been applied. Other important features are the presence of a watertight box IP 68, with anti-humidity gel to connect to the power supply, apart from the watertight cable gland. Insulation class I. Electronic ballast is included.

### **PHYSICAL**

Diameter (mm) 200
Construction material Aluminum
Weight (kg) 7.20

**Belvedere Large Spot FI** designed by Antonio Citterio with Toan Nguyen

Device for exterior lighting.

F0950026

Dark brown