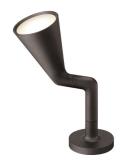

#### **BELVEDERE LARGE SPOT FI**

**Mounting** Base on ground

Lamps description I x 35W HIT-T G12 9°

**Environment** Outdoor

Finish Dark brown

Technical description Device for exterior lighti

Device for exterior lighting with protection degree IP55 thought for situations that require a strongly detailed light with an adjustable projector or with lighting areas of a certain size, for instance car parks or external residential areas, available in stick version or with double or simple head. In this case you can choose different possibilities of installation on floor through the choice of specific accessories. Discharge lamps G12 35W (excluded). The main components are made of low-copper-content aluminium alloy on which some galvanic treatments to protect against saline aggression have been applied. Other important features are the presence of a watertight box IP 68, with anti-humidity gel to connect to the power supply, apart from the watertight cable gland. Insulation class I. Electronic ballast is included.

### **PHYSICAL**

Diameter (mm) 200
Construction material Aluminum
Weight (kg) 7.20

**Belvedere Large Spot FI** designed by Antonio Citterio with Toan Nguyen

Device for exterior lighting.

F0950026

Dark brown