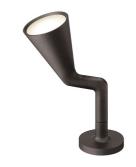

#### **BELVEDERE LARGE SPOT FI**

**Mounting** Base on ground

Lamps description I x 35W HIT-T G12 9°

**Environment** Outdoor

Finish Dark brown

Technical description Device for exterior lighti

Device for exterior lighting with protection degree IP55 thought for situations that require a strongly detailed light with an adjustable projector or with lighting areas of a certain size, for instance car parks or external residential areas, available in stick version or with double or simple head. In this case you can choose different possibilities of installation on floor through the choice of specific accessories. Discharge lamps G12 35W (excluded). The main components are made of low-copper-content aluminium alloy on which some galvanic treatments to protect against saline aggression have been applied. Other important features are the presence of a watertight box IP 68, with anti-humidity gel to connect to the power supply, apart from the watertight cable gland. Insulation class I. Electronic ballast is included.

### **PHYSICAL**

Diameter (mm) 200
Construction material Aluminum
Weight (kg) 7.20

**Belvedere Large Spot FI** designed by Antonio Citterio with Toan Nguyen

Device for exterior lighting.

F0950026

Dark brown