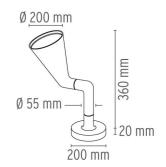

### **PHYSICAL**

Diameter (mm) 200
Construction material Aluminum
Weight (kg) 7.20

**Belvedere Large Spot FI** designed by Antonio Citterio with Toan Nguyen

Device for exterior lighting.

F0950026

Dark brown

**DIMENSIONS** 