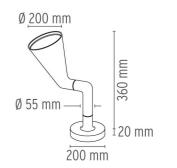

power supply, apart from the watertight cable gland. Insulation class I. Electronic ballast is included.



Control gear availability Included
Control gear mounting Integral
Control gear type Electronic
Emergency Without
Voltage (V) 220/240

### **PHYSICAL**

Diameter (mm) 200
Construction material Aluminum
Weight (kg) 7.20





**Belvedere Large Spot FI** designed by Antonio Citterio with Toan Nguyen

Device for exterior lighting.

F0950026

Dark brown

**DIMENSIONS** 



#### **CERTIFICATIONS**











# Belvedere Large Spot FI . Lamps



## HIT-T 35W G12

Lamp Watt: 35 W

**Lamp category:** Metal halide

**Socket:** G12

Lamp type: HIT-T



**Belvedere Large Spot FI** designed by Antonio Citterio with Toan Nguyen

Device for exterior lighting.

F0950026 Dark brown

**DIMENSIONS** 



# **CERTIFICATIONS**