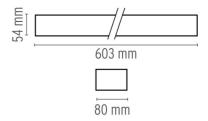

# FLOS

#### **ALL LIGHT**

Mounting Ceiling and wall I x 24W G5 FD Lamps description **Environment** Indoor, Outdoor

**Finish** Opal

**Technical description** 

Indoor or outdoor wall lamp providing direct/indirect lighting. Opaline polycarbonate enclosure cover. Opaline polycarbonate wall attachment. Pressed and galvanized sheet metal ballast support. Rubber end plugs for fixing screws.



#### **ELECTRICAL**

Control gear availability Included Control gear type Electronic **Emergency** Without Voltage (V) 230/240

#### **PHYSICAL**

Terminal block Supply **Construction material** Polycarbonate

Weight (kg) 1.2



#### **All Light**

designed by Rodolfo Dordoni

Indoor or outdoor wall lamp providing direct/indirect lighting.



F0180071

Opal

#### **DIMENSIONS**



#### **CERTIFICATIONS**









ΙP 55





# All Light . Lamps

#### FD 24W G5

Lamp Watt: 24 W

Lamp category: Fluorescent tube

**Socket:** G5

**Lamp type:** FD

# **All Light** designed by Rodolfo Dordoni

Indoor or outdoor wall lamp providing direct/indirect lighting.



F0180071

Opal

### **DIMENSIONS**



# **CERTIFICATIONS**









55