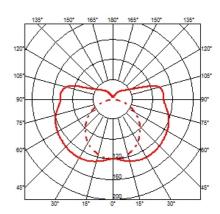

#### **ALL LIGHT**

Mounting Ceiling and wall I x 24W G5 FD Lamps description **Environment** Indoor, Outdoor

**Finish** Opal

**Technical description** 

Indoor or outdoor wall lamp providing direct/indirect lighting. Opaline polycarbonate enclosure cover. Opaline polycarbonate wall attachment. Pressed and galvanized sheet metal ballast support. Rubber end plugs for fixing screws.

#### **All Light**

designed by Rodolfo Dordoni

Indoor or outdoor wall lamp providing direct/indirect lighting.

F0180071

Opal

# **All Light** designed by Rodolfo Dordoni

Indoor or outdoor wall lamp providing direct/indirect lighting.

F0180071

Opal