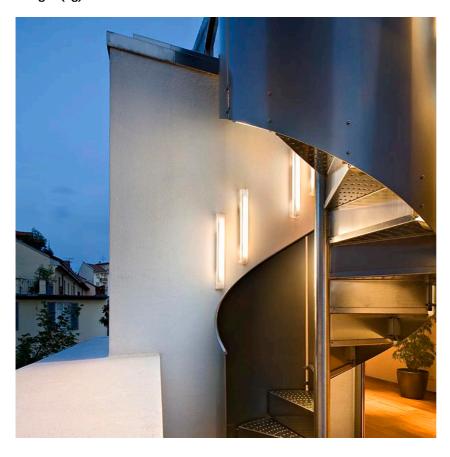

#### **ALL LIGHT**

Mounting Ceiling and wall I x 24W G5 FD Lamps description **Environment** Indoor, Outdoor

**Finish** Opal

**Technical description** 

Indoor or outdoor wall lamp providing direct/indirect lighting. Opaline polycarbonate enclosure cover. Opaline polycarbonate wall attachment. Pressed and galvanized sheet metal ballast support. Rubber end plugs for fixing screws.

#### **All Light**

designed by Rodolfo Dordoni

Indoor or outdoor wall lamp providing direct/indirect lighting.

F0180071

Opal

# **All Light** designed by Rodolfo Dordoni

Indoor or outdoor wall lamp providing direct/indirect lighting.

F0180071

Opal