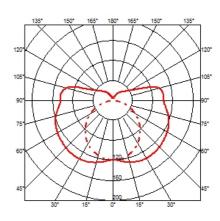

#### FD 24W G5

Lamp Watt: 24 W

Lamp category: Fluorescent tube

**Socket:** G5

**Lamp type:** FD