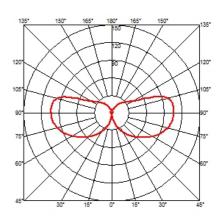

#### **ALL LIGHT CLOSED**

Mounting Ceiling and wall Lamps description I x 24W G5 FD **Environment** Indoor, Outdoor **Finish** Glazed steel

**Technical description** 

Indoor or outdoor wall lamp providing direct/indirect lighting. Opaline polycarbonate enclosure cover. Stainless steel cover with satin finish for outdoor use. Opaline polycarbonate wall attachment. Pressed and galvanized sheet metal ballast support. Rubber end plugs for fixing screws.

# **All Light Closed**

designed by Rodolfo Dordoni

Indoor or outdoor wall lamp providing direct/indirect lighting.

F0182056

Glazed steel

# All Light Closed . Lamps

FD 24W G5

Lamp Watt: 24 W

Lamp category: Fluorescent tube

**Socket:** G5

**Lamp type:** FD

All Light Closed designed by Rodolfo Dordoni

Indoor or outdoor wall lamp providing direct/indirect lighting.