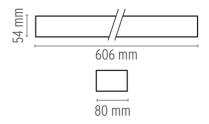

ing and wall Lamps description I x 24W G5 FD **Environment** Indoor, Outdoor **Finish** Glazed steel

**Technical description** 

Indoor or outdoor wall lamp providing direct/indirect lighting. Opaline polycarbonate enclosure cover. Stainless steel cover with satin finish for outdoor use. Opaline polycarbonate wall attachment. Pressed and galvanized sheet metal ballast support. Rubber end plugs for fixing screws.



#### **ELECTRICAL**

Control gear availability Included Control gear type Electronic **Emergency** Without 230/240 Voltage (V)

# **All Light Closed**

designed by Rodolfo Dordoni

Indoor or outdoor wall lamp providing direct/indirect lighting.



F0182056

Glazed steel

## **DIMENSIONS**

## **PHYSICAL**

Supply Terminal block **Construction material** Polycarbonate, Steel





### **CERTIFICATIONS**









55





# All Light Closed . Lamps



FD 24W G5

Lamp Watt: 24 W

Lamp category: Fluorescent tube

**Socket:** G5

**Lamp type:** FD

All Light Closed designed by Rodolfo Dordoni

Indoor or outdoor wall lamp providing direct/indirect lighting.



Glazed steel

**DIMENSIONS** 



# CERTIFICATIONS









55