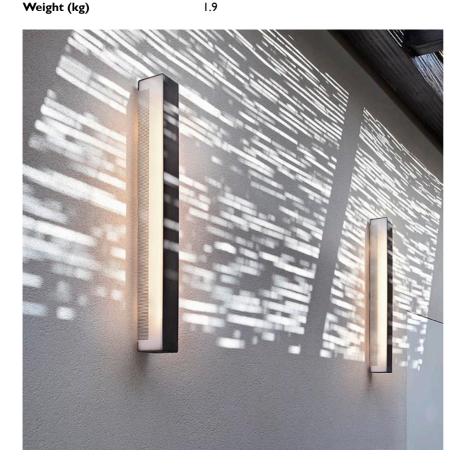

# **All Light Closed**

designed by Rodolfo Dordoni

Indoor or outdoor wall lamp providing direct/indirect lighting.

F0182056

Glazed steel

# All Light Closed . Lamps

FD 24W G5

Lamp Watt: 24 W

Lamp category: Fluorescent tube

**Socket:** G5

**Lamp type:** FD

All Light Closed designed by Rodolfo Dordoni

Indoor or outdoor wall lamp providing direct/indirect lighting.