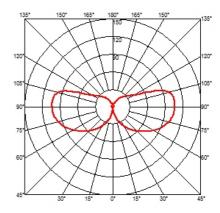

# All Light Closed . Lamps

FD 24W G5

Lamp Watt: 24 W

Lamp category: Fluorescent tube

**Socket:** G5

**Lamp type:** FD

All Light Closed designed by Rodolfo Dordoni

Indoor or outdoor wall lamp providing direct/indirect lighting.