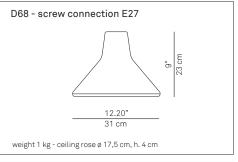

design Goodmorning Technology, 2010

Suspension LED 12W warm white 2700° K\* Lamps:

Product use:

Type:

Materials: Aluminium painted body, polycarbonate silkscreened

shade.

Colors: White, black, light blue, red

Insulation class:

Awards: Red Dot 2012

Reference code: Structure

1D6800000002 white 1D6800000001 black 1D6800000023 light blue 1D6800000007 red

Suspension accessory D68s (l 2,5 m)

1D680S000002 white 1D680S000001 black 1D680S000023 light blue 1D680S000007 red