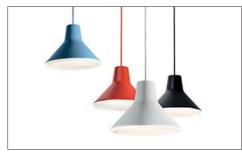

design Goodmorning Technology, 2010

Suspension LED 12W warm white 2700° K\* Lamps:

Product use:

Type:

Materials: Aluminium painted body, polycarbonate silkscreened

shade.

Colors: White, black, light blue, red

Insulation class:

Awards: Red Dot 2012

Reference code: Structure

1D6800000002 white 1D6800000001 black 1D6800000023 light blue 1D6800000007 red

Suspension accessory D68s (l 2,5 m)

1D680S000002 white 1D680S000001 black 1D680S000023 light blue 1D680S000007 red