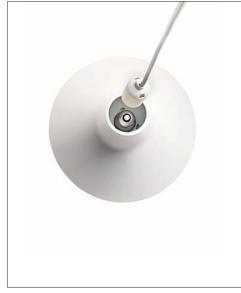

Description: A lamp with a classic silhouette which screws into the

lamp holder like a traditional incandescent bulb, even though it features a modern diode technology. The lamp has an external casing in aluminium and an internal diffuser in polycarbonate. Sandwiched between these two profiles are a warm white LED with an Edison E27 screwin fitting that allows the device to be connected to any standard lamp holder. A familiar gesture that leads to the discovery of an option to standard incandescent lighting.