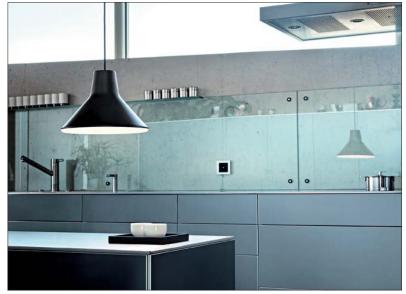

Description: A lamp with a classic silhouette which screws into the

lamp holder like a traditional incandescent bulb, even though it features a modern diode technology. The lamp has an external casing in aluminium and an internal diffuser in polycarbonate. Sandwiched between these two profiles are a warm white LED with an Edison E27 screwin fitting that allows the device to be connected to any standard lamp holder. A familiar gesture that leads to the discovery of an option to standard incandescent lighting.