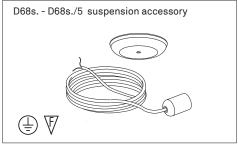

Insulation class:

Awards: Red Dot 2012

Reference code: Structure

1D6800000002 white 1D6800000001 black 1D6800000023 light blue 1D6800000007 red

Suspension accessory D68s (l 2,5 m)

1D680S000002 white 1D680S000001 black 1D680S000023 light blue 1D680S000007 red

Suspension accessory D68s/5(l 5 m)

1D680S500002 white 1D680S500001 black 1D680S500023 light blue 1D680S500007 red

Check here the Energy Efficiency Class