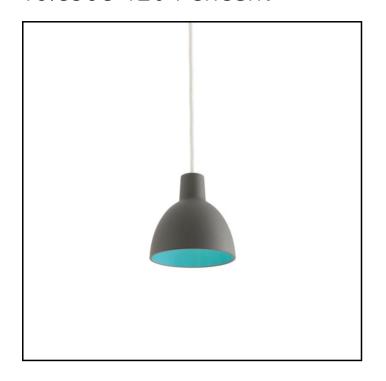

## Toldbod 120 Pendant

Louis Poulsen Lighting A/S Design

The fixture emits glare-free light directed downwards. The reflector provides channelled and efficient light distribution. Concept

Finish

Green/bronze, Light grey/coral, White/green. Mat coated. Dark grey/turquoise with textured surface. Mat coated. Black berries (black), cloudy white (white), misty blue (pale blue) or yellow blossom (yellow). Glossy. Grey Thunder (graphite) with textured surface. Mat coated.

Material Shade: Spun aluminium. Reflector: Spun anodised aluminium.

Mounting Suspension type: Cable 2x0,75mm<sup>2</sup>. Canopy: No. Cable length: 2.6m. Ballast: No.

Weight Max. 0.5kg.

Class Ingress protection IP20. Electric shock protection II w/o ground.