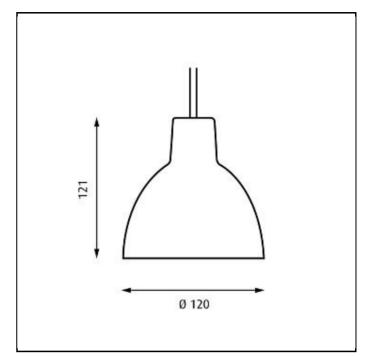

Material Shade: Spun aluminium. Reflector: Spun anodised aluminium.

Mounting Suspension type: Cable 2x0,75mm<sup>2</sup>. Canopy: No. Cable length: 2.6m. Ballast: No.

Weight Max. 0.5kg.

Class Ingress protection IP20. Electric shock protection II w/o ground.