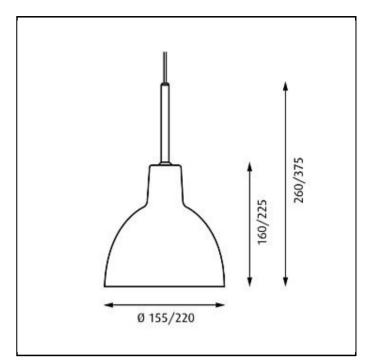

Class Ingress protection IP20. Electric shock protection II w/o ground.

| Product Code | Dimensions | Light source      | Finish         | Cable type |
|--------------|------------|-------------------|----------------|------------|
| TOLDG-P      | Ø 155      | 1x33W QT-ax 14 G9 | WHT OPAL GLASS | WHT TEX    |
|              | Ø 220      | 1x48W QT-ax 14 G9 |                |            |