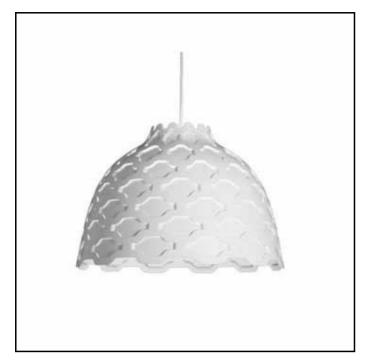

## LC Shutters

WHT

| Design       | Louise Campbell                                                                                                                                                                                                                                                                                                                                                                                                                                                                                                                                                                                                                                               |              |         |
|--------------|---------------------------------------------------------------------------------------------------------------------------------------------------------------------------------------------------------------------------------------------------------------------------------------------------------------------------------------------------------------------------------------------------------------------------------------------------------------------------------------------------------------------------------------------------------------------------------------------------------------------------------------------------------------|--------------|---------|
| Concept      | The fixture emits a primarily downward illumination. The perforated pattern on the shade provides a soft illumination around the fixture. Meanwhile, the<br>perforation helps to lighten up the surface of the shade in a decorative way, when it is turned on, thereby maintaining the contour of the fixture, whether it is on or<br>off. The light source is surrounded by an opal diffuser, which ensures that the fixture is 100% glare-free, and that the fixture is suitable for several types of light<br>sources providing the same light distribution and comfort. And finally, the shape of the diffuser allows a beautiful view into the fixture. |              |         |
| Finish       | White, powder coated. White, powder coated with coloured foils.                                                                                                                                                                                                                                                                                                                                                                                                                                                                                                                                                                                               |              |         |
| Material     | Shades: Spun aluminium. Frame: Extruded grey, anodised aluminium. Suspension: Spun aluminium.                                                                                                                                                                                                                                                                                                                                                                                                                                                                                                                                                                 |              |         |
| Mounting     | Shade: Spun aluminium. Punched and embossed. Suspension: Powder coated die casted aluminium. Diffuser ball: Rotation moulded PP.                                                                                                                                                                                                                                                                                                                                                                                                                                                                                                                              |              |         |
| Weight       | Max. 3kg.                                                                                                                                                                                                                                                                                                                                                                                                                                                                                                                                                                                                                                                     |              |         |
| Class        | Ingress protection IP20. Electric shock protection I w. ground.                                                                                                                                                                                                                                                                                                                                                                                                                                                                                                                                                                                               |              |         |
| Product Code |                                                                                                                                                                                                                                                                                                                                                                                                                                                                                                                                                                                                                                                               | Light source | Finish  |
| LC-SHUT-P    |                                                                                                                                                                                                                                                                                                                                                                                                                                                                                                                                                                                                                                                               | 1X70W E27    | COLORED |