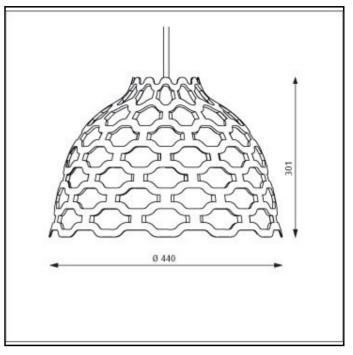

## LC Shutters

WHT

| Design       | Louise Campbell                                                                                                                                                                                                                                                                                                                                                                                                                                                                                                                                                                                                                                               |              |         |
|--------------|---------------------------------------------------------------------------------------------------------------------------------------------------------------------------------------------------------------------------------------------------------------------------------------------------------------------------------------------------------------------------------------------------------------------------------------------------------------------------------------------------------------------------------------------------------------------------------------------------------------------------------------------------------------|--------------|---------|
| Concept      | The fixture emits a primarily downward illumination. The perforated pattern on the shade provides a soft illumination around the fixture. Meanwhile, the<br>perforation helps to lighten up the surface of the shade in a decorative way, when it is turned on, thereby maintaining the contour of the fixture, whether it is on or<br>off. The light source is surrounded by an opal diffuser, which ensures that the fixture is 100% glare-free, and that the fixture is suitable for several types of light<br>sources providing the same light distribution and comfort. And finally, the shape of the diffuser allows a beautiful view into the fixture. |              |         |
| Finish       | White, powder coated. White, powder coated with coloured foils.                                                                                                                                                                                                                                                                                                                                                                                                                                                                                                                                                                                               |              |         |
| Material     | Shades: Spun aluminium. Frame: Extruded grey, anodised aluminium. Suspension: Spun aluminium.                                                                                                                                                                                                                                                                                                                                                                                                                                                                                                                                                                 |              |         |
| Mounting     | Shade: Spun aluminium. Punched and embossed. Suspension: Powder coated die casted aluminium. Diffuser ball: Rotation moulded PP.                                                                                                                                                                                                                                                                                                                                                                                                                                                                                                                              |              |         |
| Weight       | Max. 3kg.                                                                                                                                                                                                                                                                                                                                                                                                                                                                                                                                                                                                                                                     |              |         |
| Class        | Ingress protection IP20. Electric shock protection I w. ground.                                                                                                                                                                                                                                                                                                                                                                                                                                                                                                                                                                                               |              |         |
| Product Code |                                                                                                                                                                                                                                                                                                                                                                                                                                                                                                                                                                                                                                                               | Light source | Finish  |
| LC-SHUT-P    |                                                                                                                                                                                                                                                                                                                                                                                                                                                                                                                                                                                                                                                               | 1X70W E27    | COLORED |