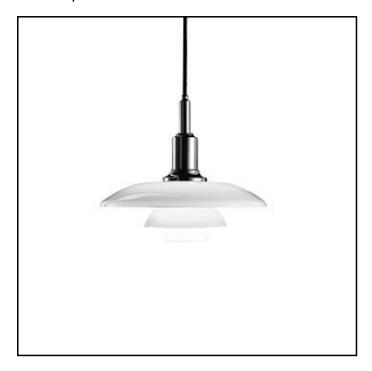

## PH 3/2 Pendant

**Design** Poul Henningsen

Concept The fixture is designed based on the principle of a reflective three-shade system, which directs the majority of the light downwards. The shades are made of mouth

-blown opal three-layer glass, which is glossy on top and sandblasted matt on the underside, giving a soft and uniform light distribution.

**Finish** Black chrome plated or high lustre chrome plated. White opal glass.

**Material** Shades: Mouth-blown white opal glass. Suspension: Black chrome plated or high lustre chrome plated, brass.

**Mounting** Suspension type: Cable 3x0,75mm². Canopy: Yes. Cable length: 3m.

Weight Max. 1.5kg.