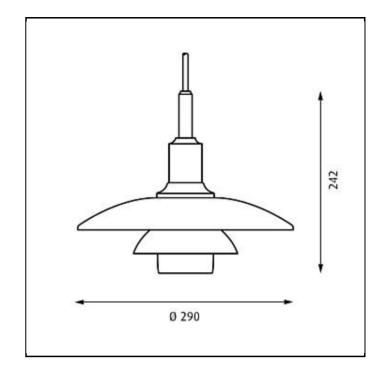

**Material** Shades: Mouth-blown white opal glass. Suspension: Black chrome plated or high lustre chrome plated, brass.

**Mounting** Suspension type: Cable 3x0,75mm². Canopy: Yes. Cable length: 3m.

Weight Max. 1.5kg.