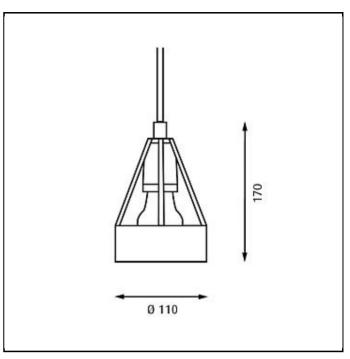

## Pakhus

| Design       | Erik Møllers Tegnestue A/S                                                                                                                                                                                                                                                    |                 |        |            |
|--------------|-------------------------------------------------------------------------------------------------------------------------------------------------------------------------------------------------------------------------------------------------------------------------------|-----------------|--------|------------|
| Concept      | The fixture is an example of minimalistic lighting technology, with a primary focus on pointshaped light sources. The anti-glare ring eliminates direct glare from the focal point of the light source, while permitting optimal light distribution both upward and downward. |                 |        |            |
| Finish       | White, powder coated.                                                                                                                                                                                                                                                         |                 |        |            |
| Material     | Anti glare ring: Extruded steel.                                                                                                                                                                                                                                              |                 |        |            |
| Mounting     | Suspension type: Cable 3x0,75mm <sup>2</sup> . Canopy: Yes. Cable length: 3m.                                                                                                                                                                                                 |                 |        |            |
| Weight       | Max. 1kg.                                                                                                                                                                                                                                                                     |                 |        |            |
| Class        | Ingress protection IP20. Electric shock protection I w. ground.                                                                                                                                                                                                               |                 |        |            |
| Product Code |                                                                                                                                                                                                                                                                               | Light source    | Finish | Cable type |
| РАК-Р        |                                                                                                                                                                                                                                                                               | 1x75W Clear E27 | WHT    | WHT TEX    |