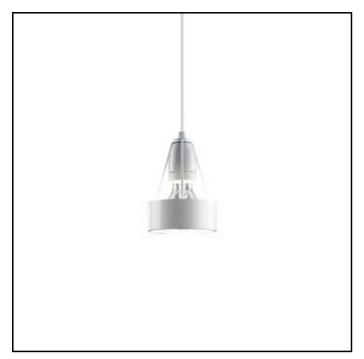

## Pakhus

| Design       | Erik Møllers Tegnestue A/S                                                                                                                                                                                                                                                    |                 |        |            |
|--------------|-------------------------------------------------------------------------------------------------------------------------------------------------------------------------------------------------------------------------------------------------------------------------------|-----------------|--------|------------|
| Concept      | The fixture is an example of minimalistic lighting technology, with a primary focus on pointshaped light sources. The anti-glare ring eliminates direct glare from the focal point of the light source, while permitting optimal light distribution both upward and downward. |                 |        |            |
| Finish       | White, powder coated.                                                                                                                                                                                                                                                         |                 |        |            |
| Material     | Anti glare ring: Extruded steel.                                                                                                                                                                                                                                              |                 |        |            |
| Mounting     | Suspension type: Cable 3x0,75mm <sup>2</sup> . Canopy: Yes. Cable length: 3m.                                                                                                                                                                                                 |                 |        |            |
| Weight       | Max. 1kg.                                                                                                                                                                                                                                                                     |                 |        |            |
| Class        | Ingress protection IP20. Electric shock protection I w. ground.                                                                                                                                                                                                               |                 |        |            |
| Product Code |                                                                                                                                                                                                                                                                               | Light source    | Finish | Cable type |
| РАК-Р        |                                                                                                                                                                                                                                                                               | 1x75W Clear E27 | WHT    | WHT TEX    |