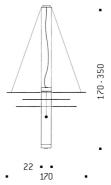

NEO MAUDE

Oh Mei Ma Kabir Weiss INGO MAURER & TEAM 2007

Metal, glass. Six sheets of aluminium, mat white finish.

## Light source

With two LED 39 W, 3000 lm, 2700 K, CRI > 92, EEC A+. LED 1 W, blue. The light source is not exchangeable by the user, but by a qualified person. Socket according to Zhaga Book 3 (As at February 2015).

## Technical data

LED version for 230 volts: With electronic transformer, secondary 37 V, continuosly dimmable. LED version for 125 volts: with electronic transformer, secondary 37 V, with 3 step dimmer, operated by the switch.

## More info

Alternative lengths available on request.

## Colours

Mat white lacquered.