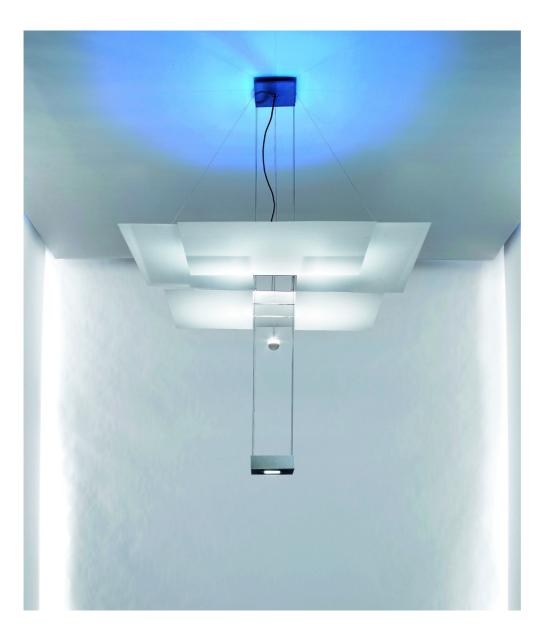

NEO MAUDE

Oh Mei Ma Kabir Weiss INGO MAURER & TEAM 2007

Metal, glass. Six sheets of aluminium, mat white finish.

## Light source

With two LED 39 W, 3000 lm, 2700 K, CRI > 92, EEC A+. LED 1 W, blue. The light source is not exchangeable by the user, but by a qualified person. Socket according to Zhaga Book 3 (As at February 2015).

## Colours

Mat white lacquered.