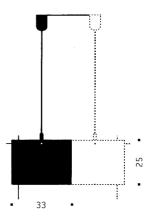

INKO MAUDE

24 Karat Blau M AXEL SCHMID 2005

24 Karat Blau M extends 24 Karat Blau by about one shade's breadth. Connectors fix the suspension rods to each other. The use of several sets allows an individual layout in a variety of forms and sizes.

## Light source

230 volts version: With halogen bulb 57 W, 915 lm, 2800 K, 2000 h, EEC C (As at Nov. 2013). Socket E 27 (max. 60 W), compatible with bulbs of the energy classes A++ - E.

## Technical data

For 230 or 125 volts

## More info

Metal, gold leaf sealed in plastic. Set includes: Two connectors, suspension rod, canopy, cable, socket, two shades, reflector, bulb.

## Colours

Red cable and rods.