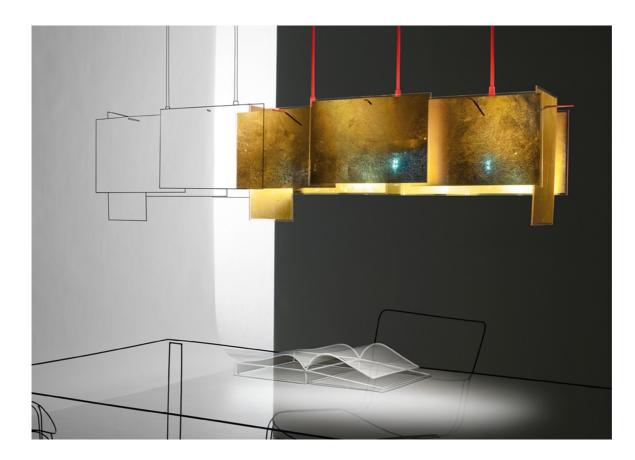

INKO MAUDE

24 Karat Blau M AXEL SCHMID 2005

24 Karat Blau M extends 24 Karat Blau by about one shade's breadth. Connectors fix the suspension rods to each other. The use of several sets allows an individual layout in a variety of forms and sizes.

## More info

Metal, gold leaf sealed in plastic. Set includes: Two connectors, suspension rod, canopy, cable, socket, two shades, reflector, bulb.

## Colours

Red cable and rods.