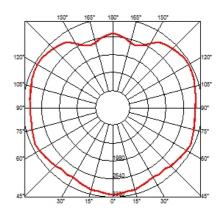

### **TARAXACUM 88 S2**

Mounting **Pendant** 

Type of ceiling pendant Suspension steel cable Lamps description 120 x MAX 28W E27 HSGSG

**Environment** Indoor

**Finish** Polished aluminum

Suspension fixture providing direct and reflected lighting. Structure formed by 20 pressed, polished aluminum triangles. 120 clear Globolux lamps housed around the structure. Steel **Technical description** 

# Taraxacum 88 S2

designed by Achille Castiglioni

Suspension fixture providing direct and reflected lighting.

F7440000

Polished aluminium