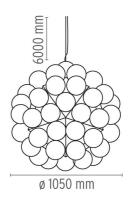

# FLOS

### **TARAXACUM 88 S2**

Mounting **Pendant** 

Type of ceiling pendant Suspension steel cable Lamps description 120 x MAX 28W E27 HSGSG

**Environment** Indoor

**Finish** Polished aluminum

Suspension fixture providing direct and reflected lighting. Structure formed by 20 pressed, polished aluminum triangles. 120 clear Globolux lamps housed around the structure. Steel **Technical description** 

ceiling fitting and rose.

# **ELECTRICAL**

Without **Emergency** Voltage (V) 230

## **PHYSICAL**

**Construction material** Aluminum, Steel

Weight (kg) 14.2





Taraxacum 88 S2

designed by Achille Castiglioni

Suspension fixture providing direct and reflected lighting.



F7440000

Polished aluminium

### **DIMENSIONS**



# **CERTIFICATIONS**















# Taraxacum 88 S2 . Lamps



## **HSGSG 28W E27**

Lamp Watt: 28 W

Lamp category: Halogen mains

Socket: E27

**Lamp type:** HSGSG



# Taraxacum 88 S2

designed by Achille Castiglioni

Suspension fixture providing direct and reflected lighting.



F7440000

Polished aluminium

# **DIMENSIONS**



# **CERTIFICATIONS**









ΙP 20