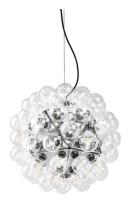

### **TARAXACUM 88 S2**

Mounting **Pendant** 

Type of ceiling pendant Suspension steel cable Lamps description 120 x MAX 28W E27 HSGSG

**Environment** Indoor

**Finish** Polished aluminum

Suspension fixture providing direct and reflected lighting. Structure formed by 20 pressed, polished aluminum triangles. 120 clear Globolux lamps housed around the structure. Steel **Technical description** 

## **PHYSICAL**

**Construction material** Aluminum, Steel

Weight (kg) 14.2

Taraxacum 88 S2

designed by Achille Castiglioni

Suspension fixture providing direct and reflected lighting.

F7440000

Polished aluminium

# Taraxacum 88 S2

designed by Achille Castiglioni

Suspension fixture providing direct and reflected lighting.

F7440000

Polished aluminium