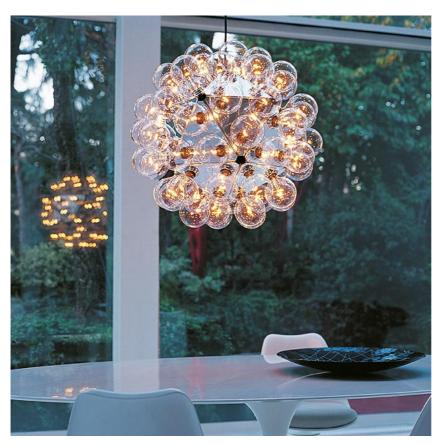

### **TARAXACUM 88 S2**

Mounting **Pendant** 

Type of ceiling pendant Suspension steel cable Lamps description 120 x MAX 28W E27 HSGSG

**Environment** Indoor

**Finish** Polished aluminum

Suspension fixture providing direct and reflected lighting. Structure formed by 20 pressed, polished aluminum triangles. 120 clear Globolux lamps housed around the structure. Steel **Technical description** 

## **PHYSICAL**

**Construction material** Aluminum, Steel

Weight (kg) 14.2

Taraxacum 88 S2

designed by Achille Castiglioni

Suspension fixture providing direct and reflected lighting.

F7440000

Polished aluminium

# Taraxacum 88 S2

designed by Achille Castiglioni

Suspension fixture providing direct and reflected lighting.

F7440000

Polished aluminium