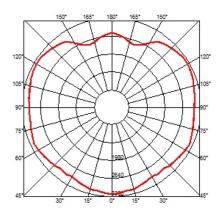

# FLOS

### **TARAXACUM 88 S2**

Mounting **Pendant** 

Type of ceiling pendant Suspension steel cable Lamps description 120 x MAX 28W E27 HSGSG

**Environment** Indoor

**Finish** Polished aluminum

Suspension fixture providing direct and reflected lighting. Structure formed by 20 pressed, polished aluminum triangles. 120 clear Globolux lamps housed around the structure. Steel **Technical description** 

ceiling fitting and rose.

# **ELECTRICAL**

Without **Emergency** Voltage (V) 230

## **PHYSICAL**

**Construction material** Aluminum, Steel

Weight (kg) 14.2





Taraxacum 88 S2

designed by Achille Castiglioni

Suspension fixture providing direct and reflected lighting.



F7440000

Polished aluminium

### **DIMENSIONS**



# **CERTIFICATIONS**















# Taraxacum 88 S2 . Lamps



## **HSGSG 28W E27**

Lamp Watt: 28 W

Lamp category: Halogen mains

Socket: E27

**Lamp type:** HSGSG



# Taraxacum 88 S2

designed by Achille Castiglioni

Suspension fixture providing direct and reflected lighting.



F7440000

Polished aluminium

# **DIMENSIONS**



# **CERTIFICATIONS**









ΙP 20