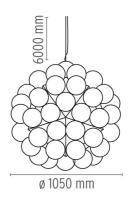

ed by 20 pressed, polished aluminum triangles. 120 clear Globolux lamps housed around the structure. Steel **Technical description** 

ceiling fitting and rose.

# **ELECTRICAL**

Without **Emergency** Voltage (V) 230

## **PHYSICAL**

**Construction material** Aluminum, Steel

Weight (kg) 14.2





Taraxacum 88 S2

designed by Achille Castiglioni

Suspension fixture providing direct and reflected lighting.



F7440000

Polished aluminium

### **DIMENSIONS**



# **CERTIFICATIONS**















# Taraxacum 88 S2 . Lamps



## **HSGSG 28W E27**

Lamp Watt: 28 W

Lamp category: Halogen mains

Socket: E27

**Lamp type:** HSGSG



# Taraxacum 88 S2

designed by Achille Castiglioni

Suspension fixture providing direct and reflected lighting.



F7440000

Polished aluminium

# **DIMENSIONS**



# **CERTIFICATIONS**









ΙP 20