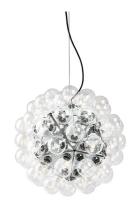

### **TARAXACUM 88 S2**

Mounting **Pendant** 

Type of ceiling pendant Suspension steel cable Lamps description 120 x MAX 28W E27 HSGSG

**Environment** Indoor

**Finish** Polished aluminum

Suspension fixture providing direct and reflected lighting. Structure formed by 20 pressed, polished aluminum triangles. 120 clear Globolux lamps housed around the structure. Steel **Technical description** 

## **PHYSICAL**

**Construction material** Aluminum, Steel

Weight (kg) 14.2

Taraxacum 88 S2

designed by Achille Castiglioni

Suspension fixture providing direct and reflected lighting.

F7440000

Polished aluminium

# Taraxacum 88 S2

designed by Achille Castiglioni

Suspension fixture providing direct and reflected lighting.

F7440000

Polished aluminium