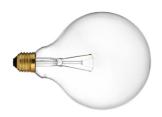

## **HSGSG 28W E27**

Lamp Watt: 28 W

Lamp category: Halogen mains

Socket: E27

**Lamp type:** HSGSG