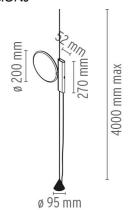

die-cast aluminium. Body in injection-stamped PA66+30%FV with cover in gloss varnished or chromed die-cast aluminium. Directionable head. The light fitting can be moved vertically by running the internal structure of the body on a steel cable tensioned between the ceiling and the floor (useful length 4000mm). ON/OFF switch with Soft Touch technology. Adaptor on plug connector with interchangeable plugs.

### **PHYSICAL**

Cord length(mm) 4000 max

Construction material Aluminum, Polyamide, Steel

Weight (kg) 2.9

## **DIMENSIONS**

# **DIMENSIONS**