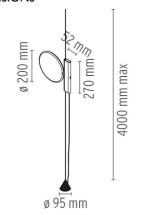

### **PHYSICAL**

Cord length(mm) 4000 max

Construction material Aluminum, Polyamide, Steel

Weight (kg) 2.9

## **DIMENSIONS**

# **DIMENSIONS**