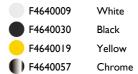

### ОК

designed by Konstantin Grcic

Lamp providing direct light.

F4640009 White
F4640030 Black
F4640019 Yellow
F4640057 Chrome