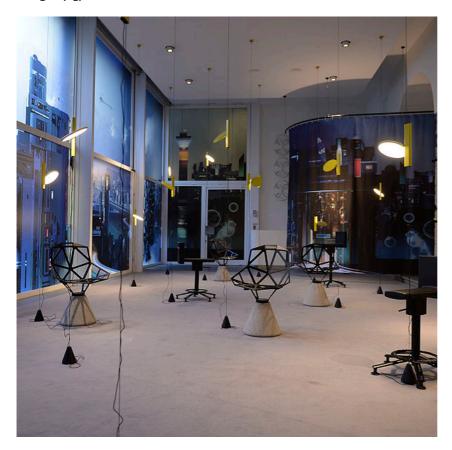

### OK

**Mounting** Pendant

Lamps description EDGE LIGHTING TECHNOLOGY - 2700K - 1638lm - CRI85 - 18W

**Environment** Indoor

Finish White, Chrome, Yellow, Black

**Technical description** Lamp providing direct light. Head in gloss varnished or chromed

die-cast aluminium. Body in injection-stamped PA66+30%FV with cover in gloss varnished or chromed die-cast aluminium. Directionable head. The light fitting can be moved vertically by running the internal structure of the body on a steel cable tensioned between the ceiling and the floor (useful length 4000mm). ON/OFF switch with Soft Touch technology. Adaptor on plug connector with interchangeable plugs.

### ОК

designed by Konstantin Grcic

Lamp providing direct light.

F4640009 White
F4640030 Black
F4640019 Yellow
F4640057 Chrome

## ОК

designed by Konstantin Grcic

Lamp providing direct light.