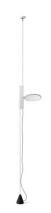

### OK

**Mounting** Pendant

Lamps description EDGE LIGHTING TECHNOLOGY - 2700K - 1638lm - CRI85 - 18W

**Environment** Indoor

Finish White, Chrome, Yellow, Black

**Technical description** Lamp providing direct light. Head in gloss varnished or chromed

die-cast aluminium. Body in injection-stamped PA66+30%FV with cover in gloss varnished or chromed die-cast aluminium. Directionable head. The light fitting can be moved vertically by running the internal structure of the body on a steel cable tensioned between the ceiling and the floor (useful length 4000mm). ON/OFF switch with Soft Touch technology. Adaptor on plug connector with interchangeable plugs.

### ОК

designed by Konstantin Grcic

Lamp providing direct light.

F4640009 White
F4640030 Black
F4640019 Yellow
F4640057 Chrome

## ОК

designed by Konstantin Grcic

Lamp providing direct light.