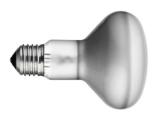

## **HSGSM-S 70W E27**

Lamp Watt: 70 W

Lamp category: Halogen mains

Socket: E27

**Lamp type:** HSGSM/S