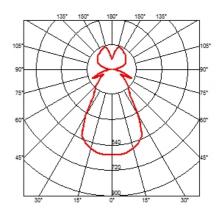

Suspension lamp providing direct and reflected light

F2500000

Transparent

## Frisbi

designed by Achille Castiglioni

Suspension lamp providing direct and reflected light

F2500000

Transparent