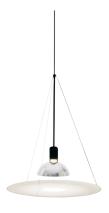

#### **FRISBI**

Mounting **Pendant** 

Type of ceiling pendant Suspension cable

Lamps description I x MAX 70W E27 HSGSM/S

**Environment** Indoor

Polished chrome **Finish** 

**Technical description** 

Suspension lamp providing direct, diffused and reflected light. Opaline polymethylmethacrylate (PMMA) injection-molded diffuser plate suspended by three fine steel cables. Polished, nickel-plated, and zapon-varnished stamped sheet metal reflector painted gloss-white inside. Black painted, injection-

molded ABS ceiling fitting and rose.

#### **PHYSICAL**

Supply Terminal block

Cord length(mm)

**Construction material** Polymethylmethacrylate, Steel

Weight (kg) 2.7 Minimum distance from illuminated object (mm)

Frisbi

designed by Achille Castiglioni

Suspension lamp providing direct and reflected light

F2500000

Transparent

## Frisbi

designed by Achille Castiglioni

Suspension lamp providing direct and reflected light

F2500000

Transparent