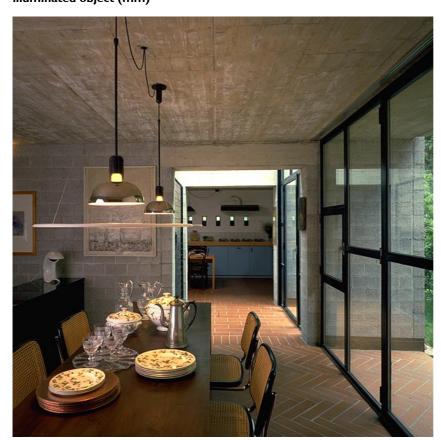

#### **FRISBI**

Mounting **Pendant** 

Type of ceiling pendant Suspension cable

Lamps description I x MAX 70W E27 HSGSM/S

**Environment** Indoor

Polished chrome **Finish** 

**Technical description** 

Suspension lamp providing direct, diffused and reflected light. Opaline polymethylmethacrylate (PMMA) injection-molded diffuser plate suspended by three fine steel cables. Polished, nickel-plated, and zapon-varnished stamped sheet metal reflector painted gloss-white inside. Black painted, injection-

molded ABS ceiling fitting and rose.

#### **PHYSICAL**

Supply Terminal block

Cord length(mm)

**Construction material** Polymethylmethacrylate, Steel

Weight (kg) 2.7 Minimum distance from illuminated object (mm)

Frisbi

designed by Achille Castiglioni

Suspension lamp providing direct and reflected light

F2500000

Transparent

## Frisbi

designed by Achille Castiglioni

Suspension lamp providing direct and reflected light

F2500000

Transparent