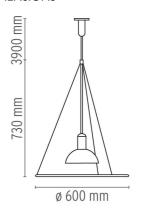

etal reflector painted gloss-white inside. Black painted, injection-

molded ABS ceiling fitting and rose.

### **ELECTRICAL**

**Emergency** Without 230 Voltage (V)

#### **PHYSICAL**

Supply Terminal block

Cord length(mm)

**Construction material** Polymethylmethacrylate, Steel

Weight (kg) 2.7 Minimum distance from illuminated object (mm)





Frisbi

designed by Achille Castiglioni

Suspension lamp providing direct and reflected light



F2500000

Transparent

## **DIMENSIONS**



## **CERTIFICATIONS**















# Frisbi . Lamps



## **HSGSM-S 70W E27**

Lamp Watt: 70 W

Lamp category: Halogen mains

Socket: E27

**Lamp type:** HSGSM/S



## Frisbi

designed by Achille Castiglioni

Suspension lamp providing direct and reflected light



F2500000

Transparent

## **DIMENSIONS**



# **CERTIFICATIONS**