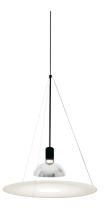

#### **FRISBI**

Mounting **Pendant** 

Type of ceiling pendant Suspension cable

Lamps description I x MAX 70W E27 HSGSM/S

**Environment** Indoor

Polished chrome **Finish** 

**Technical description** 

Suspension lamp providing direct, diffused and reflected light. Opaline polymethylmethacrylate (PMMA) injection-molded diffuser plate suspended by three fine steel cables. Polished, nickel-plated, and zapon-varnished stamped sheet metal reflector painted gloss-white inside. Black painted, injection-

#### **PHYSICAL**

Supply Terminal block

Cord length(mm)

**Construction material** Polymethylmethacrylate, Steel

Weight (kg) 2.7 Minimum distance from illuminated object (mm)

Frisbi

designed by Achille Castiglioni

Suspension lamp providing direct and reflected light

F2500000

Transparent

## Frisbi

designed by Achille Castiglioni

Suspension lamp providing direct and reflected light

F2500000

Transparent