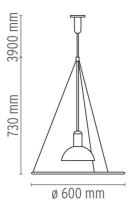

Environment** Indoor

Polished chrome **Finish** 

**Technical description** 

Suspension lamp providing direct, diffused and reflected light. Opaline polymethylmethacrylate (PMMA) injection-molded diffuser plate suspended by three fine steel cables. Polished, nickel-plated, and zapon-varnished stamped sheet metal reflector painted gloss-white inside. Black painted, injection-

molded ABS ceiling fitting and rose.

### **ELECTRICAL**

**Emergency** Without 230 Voltage (V)

#### **PHYSICAL**

Supply Terminal block

Cord length(mm)

**Construction material** Polymethylmethacrylate, Steel

Weight (kg) 2.7 Minimum distance from illuminated object (mm)





Frisbi

designed by Achille Castiglioni

Suspension lamp providing direct and reflected light



F2500000

Transparent

## **DIMENSIONS**



## **CERTIFICATIONS**















# Frisbi . Lamps



## **HSGSM-S 70W E27**

Lamp Watt: 70 W

Lamp category: Halogen mains

Socket: E27

**Lamp type:** HSGSM/S



## Frisbi

designed by Achille Castiglioni

Suspension lamp providing direct and reflected light



F2500000

Transparent

## **DIMENSIONS**



# **CERTIFICATIONS**