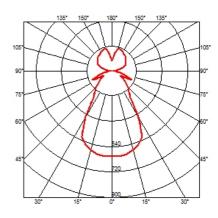

me **Finish** 

**Technical description** 

Suspension lamp providing direct, diffused and reflected light. Opaline polymethylmethacrylate (PMMA) injection-molded diffuser plate suspended by three fine steel cables. Polished, nickel-plated, and zapon-varnished stamped sheet metal reflector painted gloss-white inside. Black painted, injection-

molded ABS ceiling fitting and rose.

### **ELECTRICAL**

**Emergency** Without 230 Voltage (V)

#### **PHYSICAL**

Supply Terminal block

Cord length(mm)

**Construction material** Polymethylmethacrylate, Steel

Weight (kg) 2.7 Minimum distance from illuminated object (mm)





Frisbi

designed by Achille Castiglioni

Suspension lamp providing direct and reflected light



F2500000

Transparent

## **DIMENSIONS**



## **CERTIFICATIONS**















# Frisbi . Lamps



## **HSGSM-S 70W E27**

Lamp Watt: 70 W

Lamp category: Halogen mains

Socket: E27

**Lamp type:** HSGSM/S



## Frisbi

designed by Achille Castiglioni

Suspension lamp providing direct and reflected light



F2500000

Transparent

## **DIMENSIONS**



# **CERTIFICATIONS**