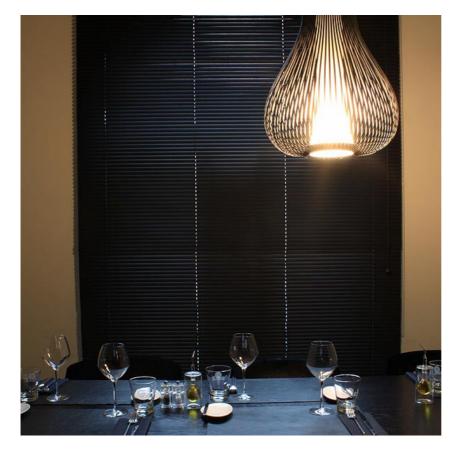

Pendant Suspension cable I x MAX 120W E27 PAR 38 Indoor White, Black WallPaper Award 2008

Suspension lamp providing diffused lighting. Chemically photoetched stainless steel body and borosilicate diffuser. Liquid paint protection. Die-cast aluminum base, 30% fiberglass-reinforced polyamide ceiling rose attached to a pressed and galvanized steel ceiling fixture. In this version the light emission can be adjusted by means of a mechanical movement that opens the louvers, thereby varying the shape of the luminaire. Steel suspension cable, FEP/PVC power cord of the same color as the luminaire.

### CHASEN

F1636009

designed by Patricia Urquiola

Suspension luminaire providing diffused lighting.

White

### CHASEN

designed by Patricia Urquiola

Suspension luminaire providing diffused lighting.

F1636009 White F1636030 Black

DIMENSIONS