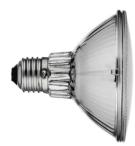

### PAR38 120W E27

Lamp Watt: 120 W Lamp category: Halogen mains Socket: E27 Lamp type: PAR38