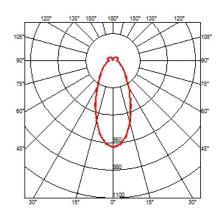

Pendant Suspension cable I x MAX 120W E27 PAR 38 Indoor White, Black WallPaper Award 2008

Suspension lamp providing diffused lighting. Chemically photoetched stainless steel body and borosilicate diffuser. Liquid paint protection. Die-cast aluminum base, 30% fiberglass-reinforced polyamide ceiling rose attached to a pressed and galvanized steel ceiling fixture. In this version the light emission can be adjusted by means of a mechanical movement that opens the louvers, thereby varying the shape of the luminaire. Steel suspension cable, FEP/PVC power cord of the same color as the luminaire.