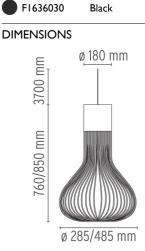

## PHYSICAL

| Supply                       | Terminal block                   |
|------------------------------|----------------------------------|
| Cord length(mm)              | 3700                             |
| <b>Construction material</b> | Aluminum, Glass, Stainless steel |
| Weight (kg)                  | 6.5                              |
| Number of heads              | I                                |

### CHASEN

designed by Patricia Urquiola

Suspension luminaire providing diffused lighting.

F1636009 White F1636030 Black

DIMENSIONS