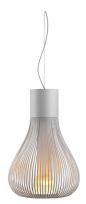

### CHASEN

F1636009

designed by Patricia Urquiola

Suspension luminaire providing diffused lighting.

White

### CHASEN

designed by Patricia Urquiola

Suspension luminaire providing diffused lighting.

F1636009 White F1636030 Black

DIMENSIONS