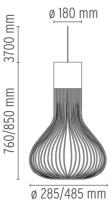

### CHASEN

designed by Patricia Urquiola

Suspension luminaire providing diffused lighting.

F1636009 White F1636030 Black

DIMENSIONS

## PHYSICAL

| Supply                       | Terminal block                   |
|------------------------------|----------------------------------|
| Cord length(mm)              | 3700                             |
| <b>Construction material</b> | Aluminum, Glass, Stainless steel |
| Weight (kg)                  | 6.5                              |
| Number of heads              | I                                |