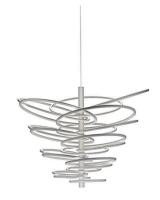

**Finish** 

Indoor White

**Technical description** 

Hanging lamp with indirect light. Stem and rings are in aluminium. The diffuser is in double satinized methacrylate. The power cable and the steel cable are 4 metres long. The power supply can be dimmed. The ceiling rose is covered with a mirrored disc.

### 2620

designed by Ron Gilad

Hanging lamp with indirect light

F0031009

White

# 2620 . Lamps

2620 CHIPLED 3000K 11200lm TOTAL CRI85 200W Lamp Watt: 200 W

Lamp category: LED

Color temperature (K):  $3000 \, ^{\circ} \mathrm{K}$ 

Lamp type: LED

2620

designed by Ron Gilad

Hanging lamp with indirect light