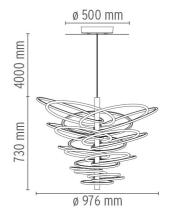

aluminium. The diffuser is in double satinized methacrylate. The power cable and the steel cable are 4 metres long. The power supply can be dimmed. The ceiling rose is covered with a mirrored disc.

## **ELECTRICAL**

**Emergency** 

Without

### **PHYSICAL**

Supply

Terminal block

Cord length(mm)

**Construction material** 

Aluminum, Methacrylate, Steel

Weight (kg) 18,0





### 2620

designed by Ron Gilad

Hanging lamp with indirect light



F0031009

White

### **DIMENSIONS**



## **CERTIFICATIONS**











# 2620 . Lamps



2620 CHIPLED 3000K 11200lm TOTAL CRI85 200W Lamp Watt: 200 W

Lamp category: LED

Color temperature (K):  $3000 \, ^{\circ} \mathrm{K}$ 

Lamp type: LED



2620

designed by Ron Gilad

Hanging lamp with indirect light



F0031009

White

## **DIMENSIONS**



## **CERTIFICATIONS**