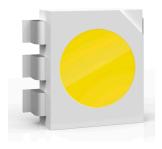

# 2620 . Lamps

2620 CHIPLED 3000K 11200lm TOTAL CRI85 200W Lamp Watt: 200 W

Lamp category: LED

Color temperature (K):  $3000 \, ^{\circ} \mathrm{K}$ 

Lamp type: LED

2620

designed by Ron Gilad

Hanging lamp with indirect light