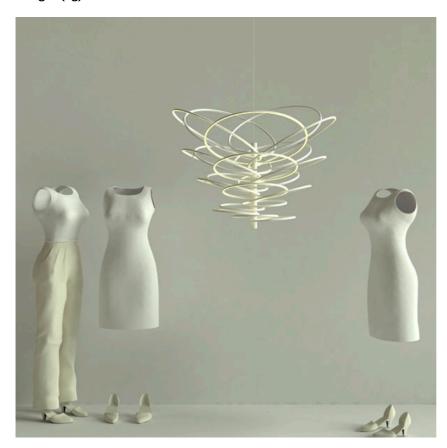

**Finish** 

Indoor White

**Technical description** 

Hanging lamp with indirect light. Stem and rings are in aluminium. The diffuser is in double satinized methacrylate. The power cable and the steel cable are 4 metres long. The power supply can be dimmed. The ceiling rose is covered with a mirrored disc.

### 2620

designed by Ron Gilad

Hanging lamp with indirect light

F0031009

White

# 2620 . Lamps

2620 CHIPLED 3000K 11200lm TOTAL CRI85 200W Lamp Watt: 200 W

Lamp category: LED

Color temperature (K):  $3000 \, ^{\circ} \mathrm{K}$ 

Lamp type: LED

2620

designed by Ron Gilad

Hanging lamp with indirect light