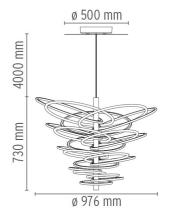

#### 2620

Mounting

**Pendant** 

Type of ceiling pendant

Suspension cable

Lamps description

2620 CHIP LED 3000K - I I 200Im TOTAL - CRI85 - 200W

**Environment** 

**Finish** 

Indoor White

**Technical description** 

Hanging lamp with indirect light. Stem and rings are in aluminium. The diffuser is in double satinized methacrylate. The power cable and the steel cable are 4 metres long. The power supply can be dimmed. The ceiling rose is covered with a mirrored disc.

## **ELECTRICAL**

**Emergency** 

Without

### **PHYSICAL**

Supply

Terminal block

Cord length(mm)

**Construction material** 

Aluminum, Methacrylate, Steel

Weight (kg) 18,0





### 2620

designed by Ron Gilad

Hanging lamp with indirect light



F0031009

White

### **DIMENSIONS**



## **CERTIFICATIONS**











# 2620 . Lamps



2620 CHIPLED 3000K 11200lm TOTAL CRI85 200W Lamp Watt: 200 W

Lamp category: LED

Color temperature (K):  $3000 \, ^{\circ} \mathrm{K}$ 

Lamp type: LED



2620

designed by Ron Gilad

Hanging lamp with indirect light



F0031009

White

## **DIMENSIONS**



## **CERTIFICATIONS**