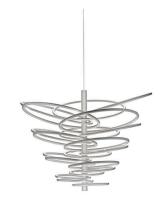

**Finish** 

Indoor White

**Technical description** 

Hanging lamp with indirect light. Stem and rings are in aluminium. The diffuser is in double satinized methacrylate. The power cable and the steel cable are 4 metres long. The power supply can be dimmed. The ceiling rose is covered with a mirrored disc.

### 2620

designed by Ron Gilad

Hanging lamp with indirect light

F0031009

White

# 2620 . Lamps

2620 CHIPLED 3000K 11200lm TOTAL CRI85 200W Lamp Watt: 200 W

Lamp category: LED

Color temperature (K):  $3000 \, ^{\circ} \mathrm{K}$ 

Lamp type: LED

2620

designed by Ron Gilad

Hanging lamp with indirect light