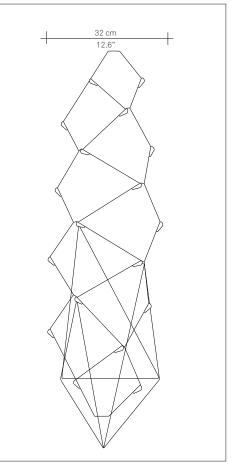

## NOTHING design Francisco Gomez Paz

| Туре:                     | Floor                                                                                                                                                                                                                       |
|---------------------------|-----------------------------------------------------------------------------------------------------------------------------------------------------------------------------------------------------------------------------|
| Lamps:                    | Dimmable lamp - LED 28W 2700 K - total<br>luminous flux 1800 lm*                                                                                                                                                            |
| Product use:              | Indoor                                                                                                                                                                                                                      |
| Materials:                | Aluminium body with flexible printed circuit bord and base with steel rods                                                                                                                                                  |
| Colors:                   | Black                                                                                                                                                                                                                       |
| Description:              | The formal expression of an innovative use of LEDs.<br>Nothing is a sheet of aluminium bonded with electronic<br>circuits and LEDs: a very thin, flat, laser-cut surface,<br>designed using a complex mathematical process. |
| Insulation class: 🔲 🗑 🤇 🤆 |                                                                                                                                                                                                                             |