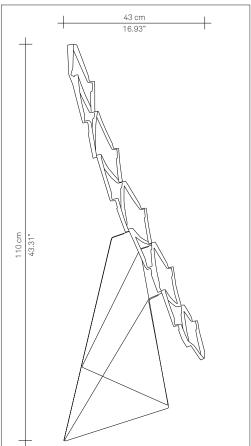

## NOTHING design Francisco Gomez Paz

| Туре:                     | Floor                                                                                                                                                                                                                       |
|---------------------------|-----------------------------------------------------------------------------------------------------------------------------------------------------------------------------------------------------------------------------|
| Lamps:                    | Dimmable lamp - LED 28W 2700 K - total<br>luminous flux 1800 lm*                                                                                                                                                            |
| Product use:              | Indoor                                                                                                                                                                                                                      |
| Materials:                | Aluminium body with flexible printed circuit bord and base with steel rods                                                                                                                                                  |
| Colors:                   | Black                                                                                                                                                                                                                       |
| Description:              | The formal expression of an innovative use of LEDs.<br>Nothing is a sheet of aluminium bonded with electronic<br>circuits and LEDs: a very thin, flat, laser-cut surface,<br>designed using a complex mathematical process. |
| Insulation class: 🔲 🗑 🤇 🤆 |                                                                                                                                                                                                                             |