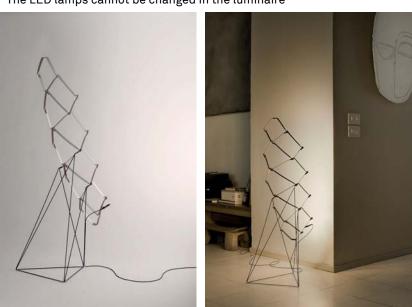

## NOTHING design Francisco Gomez Paz

| Туре:                     | Floor                                                                                                                                                                                                                       |
|---------------------------|-----------------------------------------------------------------------------------------------------------------------------------------------------------------------------------------------------------------------------|
| Lamps:                    | Dimmable lamp - LED 28W 2700 K - total<br>luminous flux 1800 lm*                                                                                                                                                            |
| Product use:              | Indoor                                                                                                                                                                                                                      |
| Materials:                | Aluminium body with flexible printed circuit bord and base with steel rods                                                                                                                                                  |
| Colors:                   | Black                                                                                                                                                                                                                       |
| Description:              | The formal expression of an innovative use of LEDs.<br>Nothing is a sheet of aluminium bonded with electronic<br>circuits and LEDs: a very thin, flat, laser-cut surface,<br>designed using a complex mathematical process. |
| Insulation class: 🔲 🗑 🤇 🤆 |                                                                                                                                                                                                                             |

Reference code: 1D750T000001 black

**LUCE** PLAN

\*The LED lamps cannot be changed in the luminaire