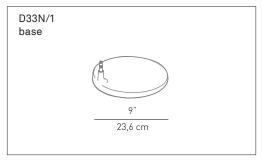

great simplicity and precision.

Awards: Compasso d'Oro ADI 2001, selection

Reference code: Structure

D33Nt.100D 1D33NTGD0002 white

1D33NTGD0001 black soft touch

1D33NTGD00AA metal

Component

D33N/1 1D33N/010002 base white

1D33N/01000A base metal 1D33N/010001 base black

www.luceplan.com www.insightmag.it