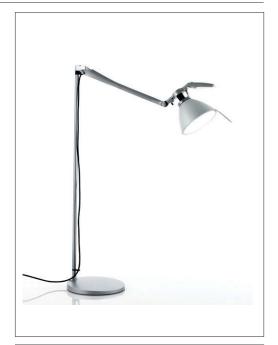

design Alberto Meda / Paolo Rizzatto, 1998

Type: Floor

Lamps: max 100W E27

42W Spot R63 E27 energy saver 70W HSGSA E27 energy saver

Product use: Indoor

Materials: Injection-moulded grip /moulded polycarbonate

sheared and formed steel arms, die-cast metal joints

Colors: Glossy white, black soft touch, alu

Description: The floor version of the famous work lamp that extends its

operating range and its renowed functionality, enhanced by the pratical polycarbonate grip housing the dimmer or on/off switch and allowing the light to be directed with

great simplicity and precision.

Awards: Compasso d'Oro ADI 2001, selection

Reference code: Structure

D33Nt.100D 1D33NTGD0002 white

1D33NTGD0001 black soft touch

1D33NTGD00AA metal

Component

D33N/1 1D33N/010002 base white