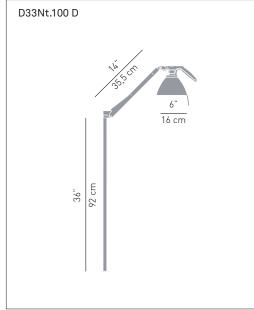

great simplicity and precision.

Awards: Compasso d'Oro ADI 2001, selection

Reference code: Structure

D33Nt.100D 1D33NTGD0002 white

1D33NTGD0001 black soft touch

1D33NTGD00AA metal

Component

D33N/1 1D33N/010002 base white

1D33N/01000A base metal 1D33N/010001 base black

www.luceplan.com www.insightmag.it