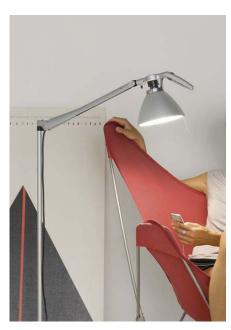

sheared and formed steel arms, die-cast metal joints

Colors: Glossy white, black soft touch, alu

Description: The floor version of the famous work lamp that extends its

operating range and its renowed functionality, enhanced by the pratical polycarbonate grip housing the dimmer or on/off switch and allowing the light to be directed with

great simplicity and precision.

Awards: Compasso d'Oro ADI 2001, selection

Reference code: Structure

D33Nt.100D 1D33NTGD0002 white

1D33NTGD0001 black soft touch

1D33NTGD00AA metal

Component

D33N/1 1D33N/010002 base white