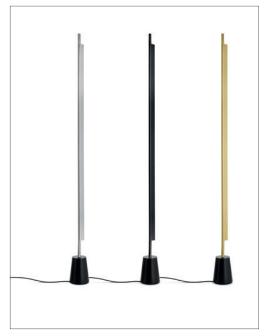

power cord

Colors: Black, brass, aluminium

Description: Compendium stands out for the evocative

graphic-sculptural impact of its slim silhouette.

Insulation class:  $\nabla$ 

Reference code: Structure

D81t 1D810T000030 brass dimmer 1D810T000020 alu 1D810T000001 black

D81ti 1D810TI00001 black on/off 1D810TI00020 alu 1D810TI00030 brass

EEC: A