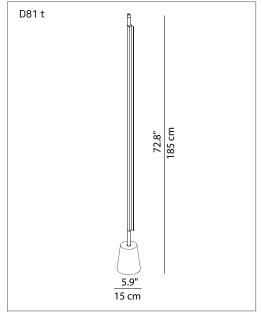

## COMPENDIUM

design Daniel Rybakken, 2014

Type: Floor

Lamps: LED mid-power 25W, 3200 lumen@3000K

Dimmable

Product use: Indoor

Materials: Profile in extruded aluminum anodized in various colors.

Base in die-cast zinc-alloy, dimmer mounted on the

power cord

Colors: Black, brass, aluminium

Description: Compendium stands out for the evocative

graphic-sculptural impact of its slim silhouette.

Insulation class:  $\nabla$ 

Reference code: Structure

D81t 1D810T000030 brass dimmer 1D810T000020 alu 1D810T000001 black

D81ti 1D810TI00001 black on/off 1D810TI00020 alu 1D810TI00030 brass

EEC: A