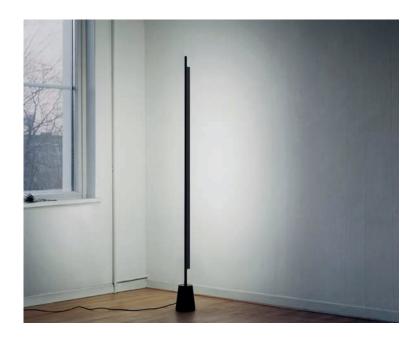

## COMPENDIUM

design Daniel Rybakken, 2014

Type: Floor

Lamps: LED mid-power 25W, 3200 lumen@3000K

Dimmable

Product use: Indoor

Materials: Profile in extruded aluminum anodized in various colors.

Base in die-cast zinc-alloy, dimmer mounted on the

power cord

Colors: Black, brass, aluminium

Description: Compendium stands out for the evocative

graphic-sculptural impact of its slim silhouette.

Insulation class:  $\nabla$ 

Reference code: Structure

D81t 1D810T000030 brass dimmer 1D810T000020 alu 1D810T000001 black