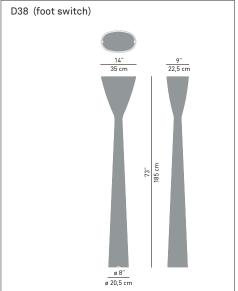

**LUCE** PLAN

| Туре:             | Floor                                                                                                                                                                               |
|-------------------|-------------------------------------------------------------------------------------------------------------------------------------------------------------------------------------|
| Lamps:            | max 300W R7s<br>240W HDG R7s energy saver                                                                                                                                           |
| Product use:      | Indoor                                                                                                                                                                              |
| Materials:        | Body in painted, expanded polyurethane, fire-retardant                                                                                                                              |
| Colors:           | Structure in white, glossy black                                                                                                                                                    |
| Description:      | Moulded in a single body of expanded polyurethane,<br>Carrara is a simple and sculpture-like 'Luminator'. The<br>light emitted is indirect and is regulated by an on/off<br>switch. |
| Insulation class: | □ ♥ (€                                                                                                                                                                              |
| Reference code:   | 1D380DH00002 white<br>1D380DH00001 black                                                                                                                                            |