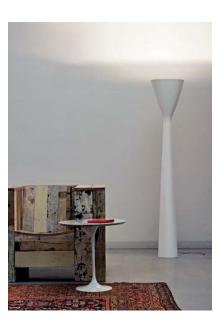

**LUCE** PLAN

| Туре:             | Floor                                                                                                                                                                               |
|-------------------|-------------------------------------------------------------------------------------------------------------------------------------------------------------------------------------|
| Lamps:            | max 300W R7s<br>240W HDG R7s energy saver                                                                                                                                           |
| Product use:      | Indoor                                                                                                                                                                              |
| Materials:        | Body in painted, expanded polyurethane, fire-retardant                                                                                                                              |
| Colors:           | Structure in white, glossy black                                                                                                                                                    |
| Description:      | Moulded in a single body of expanded polyurethane,<br>Carrara is a simple and sculpture-like 'Luminator'. The<br>light emitted is indirect and is regulated by an on/off<br>switch. |
| Insulation class: | □ ♥ (€                                                                                                                                                                              |
| Reference code:   | 1D380DH00002 white<br>1D380DH00001 black                                                                                                                                            |