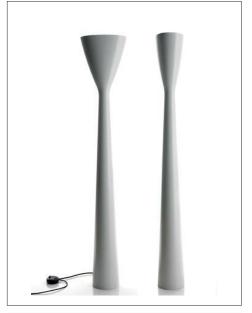

**LUCE** PLAN

| Туре:             | Floor                                                                                                                                                                               |
|-------------------|-------------------------------------------------------------------------------------------------------------------------------------------------------------------------------------|
| Lamps:            | max 300W R7s<br>240W HDG R7s energy saver                                                                                                                                           |
| Product use:      | Indoor                                                                                                                                                                              |
| Materials:        | Body in painted, expanded polyurethane, fire-retardant                                                                                                                              |
| Colors:           | Structure in white, glossy black                                                                                                                                                    |
| Description:      | Moulded in a single body of expanded polyurethane,<br>Carrara is a simple and sculpture-like 'Luminator'. The<br>light emitted is indirect and is regulated by an on/off<br>switch. |
| Insulation class: | □ ♥ (€                                                                                                                                                                              |
| Reference code:   | 1D380DH00002 white<br>1D380DH00001 black                                                                                                                                            |