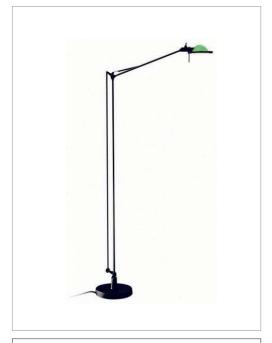

design Alberto Meda/Paolo Rizzatto, 1985

Type: Floor

35W/12V HSGST GY6.35 Lamps:

Product use: Indoor

Materials: Metal parts in diecast aluminium, reinforced nylon

frictional joints, rynite head parabolic reflector in metal or

pressed glass.

Colors: Structure in alu, black

Glass reflector in blue, ivory, green, red

Metal reflector in alu, black

Description: Petite and precise, solid and stable. The fluidity of the

arm joints and the 360° rotary movement of the head allow the light to be directed with minimum obstruction and maximum manageability. The reflector, made of pressed glass or aluminium, emits a concentrated beam

of light that focuses attention.

Insulation class: 1 7 ( E

Awards: Compasso d'Oro ADI selection, 1987

Reference code: Structure

D12 EL t. 1D120T00E020 alu

1D120T00E001 black

Glass reflector

D12/4 1D120/4/1510 blue