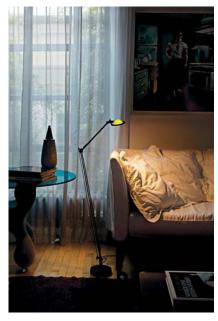

design Alberto Meda/Paolo Rizzatto, 1985

Type: Floor

35W/12V HSGST GY6.35 Lamps:

Product use: Indoor

Materials: Metal parts in diecast aluminium, reinforced nylon

frictional joints, rynite head parabolic reflector in metal or

pressed glass.

Colors: Structure in alu, black

Glass reflector in blue, ivory, green, red

Metal reflector in alu, black

Description: Petite and precise, solid and stable. The fluidity of the

arm joints and the 360° rotary movement of the head allow the light to be directed with minimum obstruction and maximum manageability. The reflector, made of pressed glass or aluminium, emits a concentrated beam

of light that focuses attention.

Insulation class: 1 7 ( E

Awards: Compasso d'Oro ADI selection, 1987

Reference code: Structure

D12 EL t. 1D120T00E020 alu

1D120T00E001 black

Glass reflector

D12/4 1D120/4/1510 blue