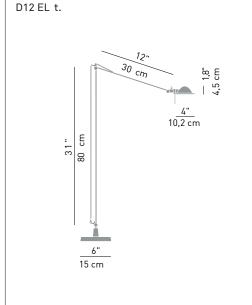

design Alberto Meda/Paolo Rizzatto, 1985

Type: Floor

35W/12V HSGST GY6.35 Lamps:

Product use: Indoor

Materials: Metal parts in diecast aluminium, reinforced nylon

frictional joints, rynite head parabolic reflector in metal or

pressed glass.

Colors: Structure in alu, black

Glass reflector in blue, ivory, green, red

Metal reflector in alu, black

Description: Petite and precise, solid and stable. The fluidity of the

arm joints and the 360° rotary movement of the head allow the light to be directed with minimum obstruction and maximum manageability. The reflector, made of pressed glass or aluminium, emits a concentrated beam

of light that focuses attention.

Insulation class: 1 7 ( E

Awards: Compasso d'Oro ADI selection, 1987

Reference code: Structure

D12 EL t. 1D120T00E020 alu

1D120T00E001 black

Glass reflector

D12/4 1D120/4/1510 blue