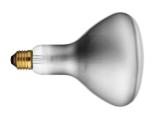

#### **LUMINATOR**

**Mounting** Floor

Lamps description | I x MAX 200W E27 IA/S R125

Environment Indoor
Finish Anthracite

Design awards Compasso d'Oro 1955

**Technical description** Floor lamp providing indirect light. 200W bulb with reflector.

# IA-S R125 200W E27

Lamp Watt: 200 W Lamp category: Incandescent Socket: E27

Lamp type: IA/SR125