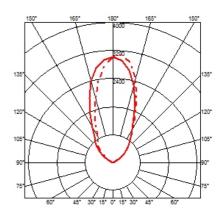

#### **LUMINATOR**

**Mounting** Floor

Lamps description | I x MAX 200W E27 IA/S R125

Environment Indoor
Finish Anthracite

Design awards Compasso d'Oro 1955

**Technical description** Floor lamp providing indirect light. 200W bulb with reflector.

#### Luminator

designed by Achille & Pier Giacomo Castiglioni

Floor lamp providing indirect light