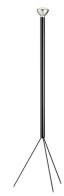

#### **LUMINATOR**

**Mounting** Floor

Lamps description | I x MAX 200W E27 IA/S R125

Environment Indoor
Finish Anthracite

Design awards Compasso d'Oro 1955

**Technical description** Floor lamp providing indirect light. 200W bulb with reflector.

#### Luminator

designed by Achille & Pier Giacomo Castiglioni

Floor lamp providing indirect light

## **Luminator**. Lamps