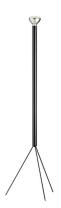

#### Luminator

designed by Achille & Pier Giacomo Castiglioni

Floor lamp providing indirect light

Iron stem with vitrified enamel finish. Painted galvanized metal

legs.