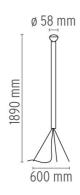

# FLOS

#### **LUMINATOR**

**Mounting** Floor

Lamps description | I x MAX 200W E27 IA/S R125

Environment Indoor
Finish Anthracite

Design awards Compasso d'Oro 1955

**Technical description** Floor lamp providing indirect light. 200W bulb with reflector.

Iron stem with vitrified enamel finish. Painted galvanized metal

legs.

## **ELECTRICAL**

**Emergency** Without

**Switching** Foot switch on cord

**Voltage (V)** 220/240

#### **PHYSICAL**

SupplyPower cordCord length(mm)2800Construction materialSteelWeight (kg)4.1





#### Luminator

designed by Achille & Pier Giacomo Castiglioni

Floor lamp providing indirect light



#### **DIMENSIONS**



#### **CERTIFICATIONS**













## **Luminator**. Lamps



# IA-S R125 200W E27

Lamp Watt: 200 W Lamp category: Incandescent Socket: E27

Lamp type: IA/SR125



#### Luminator

designed by Achille & Pier Giacomo Castiglioni

Floor lamp providing indirect light



#### **DIMENSIONS**



# **CERTIFICATIONS**