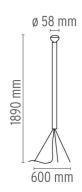

passo d'Oro 1955

**Technical description** Floor lamp providing indirect light. 200W bulb with reflector.

Iron stem with vitrified enamel finish. Painted galvanized metal

legs.

## **ELECTRICAL**

**Emergency** Without

**Switching** Foot switch on cord

**Voltage (V)** 220/240

#### **PHYSICAL**

SupplyPower cordCord length(mm)2800Construction materialSteelWeight (kg)4.1





#### Luminator

designed by Achille & Pier Giacomo Castiglioni

Floor lamp providing indirect light



#### **DIMENSIONS**



#### **CERTIFICATIONS**













## **Luminator**. Lamps



# IA-S R125 200W E27

Lamp Watt: 200 W Lamp category: Incandescent Socket: E27

Lamp type: IA/SR125



#### Luminator

designed by Achille & Pier Giacomo Castiglioni

Floor lamp providing indirect light



#### **DIMENSIONS**



# **CERTIFICATIONS**