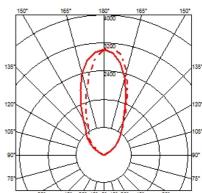

#### **LUMINATOR**

**Mounting** Floor

Lamps description | I x MAX 200W E27 IA/S R125

Environment Indoor
Finish Anthracite

Design awards Compasso d'Oro 1955

**Technical description** Floor lamp providing indirect light. 200W bulb with reflector.

#### Luminator

designed by Achille & Pier Giacomo Castiglioni

Floor lamp providing indirect light