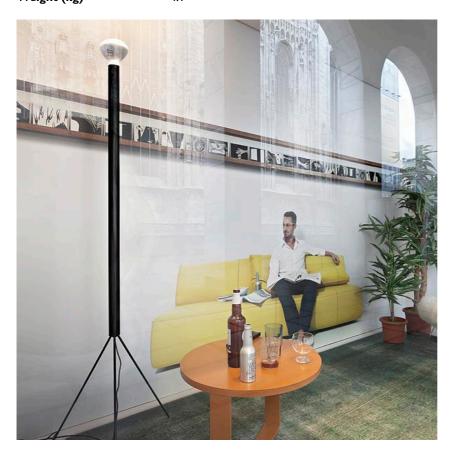

#### **LUMINATOR**

**Mounting** Floor

Lamps description | I x MAX 200W E27 IA/S R125

Environment Indoor
Finish Anthracite

Design awards Compasso d'Oro 1955

**Technical description** Floor lamp providing indirect light. 200W bulb with reflector.

#### Luminator

designed by Achille & Pier Giacomo Castiglioni

Floor lamp providing indirect light

## **Luminator**. Lamps