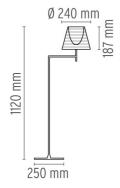

Ktribe FI

**DIMENSIONS** 

designed by Philippe Starck

Floor lamp providing diffused lighting.

**ELECTRICAL** 

**Emergency** Without

**Switching** On the cable there is the electronic dimmer which allows the

## **DIMENSIONS**