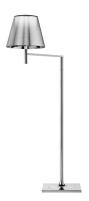

#### KTRIBE FI

**Mounting** Floor

Lamps description | 1 x 70W E27 HSGS

**Environment** Indoor

**Technical description** 

Finish Aluminized bronze, Aluminized silver, Fabric, Fumée, Transparent

Floor lamp providing diffused lighting; a switch located near the diffuser allows for 4-level light adjustment via a "remote" dimmer positioned on the power cord near the plug. Base and rod support in die-cast, polished and chrome-plated Zamak alloy. Rod, arm support, arm and diffuser support in polished aluminum tube. Molded steel counterweight with galvanized finish. Injection-molded PC (polycarbonate) inner diffuser opal color. Outer diffusers in transparent or fumèe PMMA (polymethylmethacrylate) and silver or bronze on the inner surface, by vacuum aluminum coating. Injection-molded PC (polycarbonate) upper ring, completely transparent, or transparent brown for the outer bronze diffuser.

## Ktribe FI

designed by Philippe Starck

Floor lamp providing diffused lighting.

F6265004 Aluminized silver
F6265046 Aluminized bronze
F6265000 Transparent
F6265030 Fumée
F6265007 Fabric