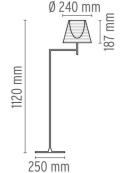

Ktribe FI

**DIMENSIONS** 

designed by Philippe Starck

Floor lamp providing diffused lighting.

**ELECTRICAL** 

**Emergency** Without

**Switching** On the cable there is the electronic dimmer which allows the

## **DIMENSIONS**