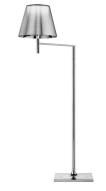

#### KTRIBE FI

**Mounting** Floor

Lamps description | 1 x 70W E27 HSGS

**Environment** Indoor

**Technical description** 

Finish Aluminized bronze, Aluminized silver, Fabric, Fumée, Transparent

Floor lamp providing diffused lighting; a switch located near the diffuser allows for 4-level light adjustment via a "remote" dimmer positioned on the power cord near the plug. Base and rod support in die-cast, polished and chrome-plated Zamak alloy. Rod, arm support, arm and diffuser support in polished aluminum tube. Molded steel counterweight with galvanized finish. Injection-molded PC (polycarbonate) inner diffuser opal color. Outer diffusers in transparent or fumèe PMMA (polymethylmethacrylate) and silver or bronze on the inner surface, by vacuum aluminum coating. Injection-molded PC (polycarbonate) upper ring, completely transparent, or transparent brown for the outer bronze diffuser.

## Ktribe FI

designed by Philippe Starck

Floor lamp providing diffused lighting.

F6265004 Aluminized silver
F6265046 Aluminized bronze
F6265000 Transparent
F6265030 Fumée
F6265007 Fabric