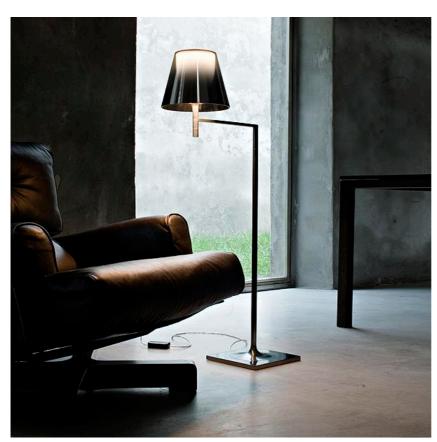

#### KTRIBE FI

**Mounting** Floor

Lamps description | 1 x 70W E27 HSGS

**Environment** Indoor

**Technical description** 

Finish Aluminized bronze, Aluminized silver, Fabric, Fumée, Transparent

Floor lamp providing diffused lighting; a switch located near the diffuser allows for 4-level light adjustment via a "remote" dimmer positioned on the power cord near the plug. Base and rod support in die-cast, polished and chrome-plated Zamak alloy. Rod, arm support, arm and diffuser support in polished aluminum tube. Molded steel counterweight with galvanized finish. Injection-molded PC (polycarbonate) inner diffuser opal color. Outer diffusers in transparent or fumèe PMMA (polymethylmethacrylate) and silver or bronze on the inner surface, by vacuum aluminum coating. Injection-molded PC (polycarbonate) upper ring, completely transparent, or transparent brown for the outer bronze diffuser.

Ktribe FI

**DIMENSIONS** 

designed by Philippe Starck

Floor lamp providing diffused lighting.

**ELECTRICAL** 

**Emergency** Without

**Switching** On the cable there is the electronic dimmer which allows the

## Ktribe FI

designed by Philippe Starck

Floor lamp providing diffused lighting.

F6265004 Aluminized silver
F6265046 Aluminized bronze
F6265000 Transparent
F6265030 Fumée
F6265007 Fabric