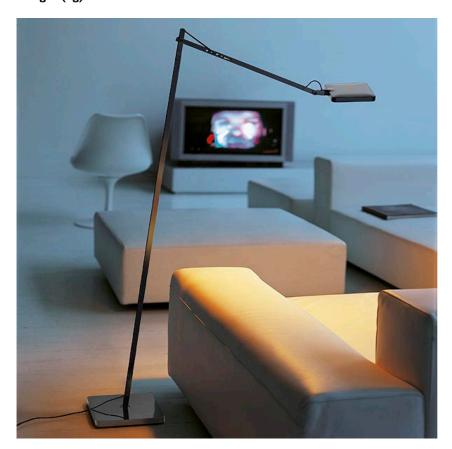

#### **KELVIN LED F**

Mounting Floor

Lamps description 30 TOP LED 2700K 275lm total CRI95 - 8W dimming

**Environment** 

**Finish** Anthracite, White, Black

**Technical description** 

Floor lamp. Head in pressofused aluminium, diffuser in PC. Power pack on plug, base cover in injection printed PC, counterweight in iron cut and painted by means of a cataphoresic process. Directionable head. Three-step ON/OFF switch with Soft Touch technology. Base separated from the lamp body with safety locking pin

### Kelvin LED F

Floor lamp.

designed by Antonio Citterio

F3305009 White F3305030 Black

# Kelvin LED F

designed by Antonio Citterio

Floor lamp. F3305009 White F3305030 Black F3305033 Anthracite