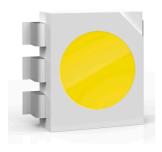

# Kelvin LED F . Lamps

30 TOP LED 2700K 275Im total CRI95 - 8W dimming

Lamp Watt: 8 W

Lamp category: LED

**Socket:** Special base

Color temperature (K): 2700 °K

Lamp type: TOP LED