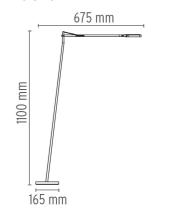

#### **KELVIN LED F**

Mounting Floor

Lamps description 30 TOP LED 2700K 275lm total CRI95 - 8W dimming

**Environment** 

**Finish** Anthracite, White, Black

**Technical description** 

Floor lamp. Head in pressofused aluminium, diffuser in PC. Power pack on plug, base cover in injection printed PC, counterweight in iron cut and painted by means of a cataphoresic process. Directionable head. Three-step ON/OFF switch with Soft Touch technology. Base separated from the lamp body with safety locking pin

### **ELECTRICAL**

**Emergency** Without

### **PHYSICAL**

Supply Power pack on plug

Cord length(mm) 1500 **Construction material** Aluminum Weight (kg) 3.8





### Kelvin LED F

Floor lamp.

designed by Antonio Citterio

F3305009 White F3305030 Black

### **DIMENSIONS**

F3305033



Anthracite

## **CERTIFICATIONS**









# Kelvin LED F . Lamps



30 TOP LED 2700K 275Im total CRI95 - 8W dimming

Lamp Watt: 8 W

Lamp category: LED

**Socket:** Special base

Color temperature (K): 2700 °K

Lamp type: TOP LED



# Kelvin LED F

designed by Antonio Citterio

Floor lamp. F3305009 White F3305030 Black F3305033 Anthracite

### **DIMENSIONS**



### **CERTIFICATIONS**