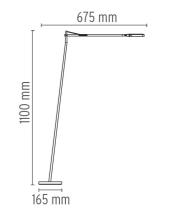

oresic process. Directionable head. Three-step ON/OFF switch with Soft Touch technology. Base separated from the lamp body with safety locking pin

### **ELECTRICAL**

**Emergency** Without

### **PHYSICAL**

Supply Power pack on plug

Cord length(mm) 1500 **Construction material** Aluminum Weight (kg) 3.8





### Kelvin LED F

Floor lamp.

designed by Antonio Citterio

F3305009 White F3305030 Black

### **DIMENSIONS**

F3305033



Anthracite

## **CERTIFICATIONS**









# Kelvin LED F . Lamps



30 TOP LED 2700K 275Im total CRI95 - 8W dimming

Lamp Watt: 8 W

Lamp category: LED

**Socket:** Special base

Color temperature (K): 2700 °K

Lamp type: TOP LED



# Kelvin LED F

designed by Antonio Citterio

Floor lamp. F3305009 White F3305030 Black F3305033 Anthracite

### **DIMENSIONS**



### **CERTIFICATIONS**