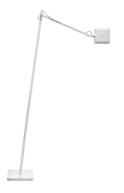

#### **KELVIN LED F**

Mounting Floor

Lamps description 30 TOP LED 2700K 275lm total CRI95 - 8W dimming

**Environment** 

**Finish** Anthracite, White, Black

**Technical description** 

Floor lamp. Head in pressofused aluminium, diffuser in PC. Power pack on plug, base cover in injection printed PC, counterweight in iron cut and painted by means of a cataphoresic process. Directionable head. Three-step ON/OFF switch with Soft Touch technology. Base separated from the lamp body with safety locking pin

### Kelvin LED F

Floor lamp.

designed by Antonio Citterio

F3305009 White F3305030 Black

# Kelvin LED F

designed by Antonio Citterio

Floor lamp. F3305009 White F3305030 Black F3305033 Anthracite