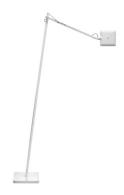

### Kelvin LED F

Floor lamp.

designed by Antonio Citterio

F3305009 White F3305030 Black

# Kelvin LED F

designed by Antonio Citterio

Floor lamp. F3305009 White F3305030 Black F3305033 Anthracite