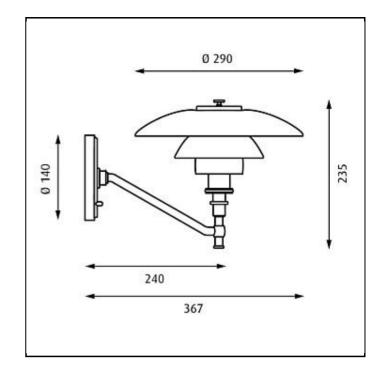

ated, brass.

**Mounting** Cable length: 2.9m. Light control: On wall plate.

Weight Max. 2.5kg.

Class Ingress protection IP20. Electric shock protection II w/o ground.

| [ | Product Code | Light source | Finish         |
|---|--------------|--------------|----------------|
|   | PH32-W       | 1x40W E14    | WHT OPAL GLASS |