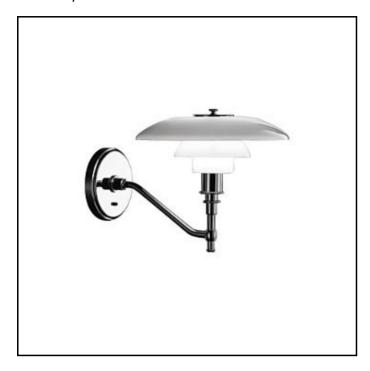

## PH 3/2 Wall

**Design** Poul Henningsen

Concept The fixture is designed based on the principle of a reflective three-shade system, which directs the majority of the light downwards. The shades are made of mouth

-blown opal three-layer glass, which is shiny on the top and sandblasted matt on the inside, giving a soft and diffuse light distribution.

**Finish** White opal glass. High lustre chrome plated.

Material Shades: Mouth-blown white opal glass. Top plate: High lustre chrome plated, spun brass. Wall box: High lustre chrome plated, spun brass. Arm: High lustre chrome

ated, brass.

**Mounting** Cable length: 2.9m. Light control: On wall plate.

Weight Max. 2.5kg.

Class Ingress protection IP20. Electric shock protection II w/o ground.

| [ | Product Code | Light source | Finish         |
|---|--------------|--------------|----------------|
|   | PH32-W       | 1x40W E14    | WHT OPAL GLASS |