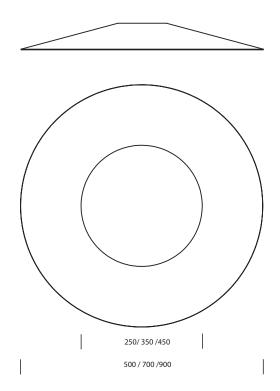

# conical

Only the name conical already reveals so much about this ceiling lamp. The LED elements are discretely hidden in such a way that the light is being reflected by the conical-shaped diffuser which results in an effective but pleasant light distribution. Conical is available in three different sizes and is dimmable.

## conical 90 (dim)

karveelstraat 2 8380 zeebrugge, belgium

**T** +32 (0)50 54 35 49

**F** +32 (0)50 54 35 40

E info@tossb.comW www.tossb.com

tossB reserves the right to alter materials, dimensions and characteristics without prior notice. This documentation replaces all previous documentation. Read the installation-instructions carefully.