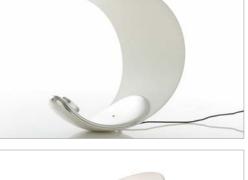

## CURL design Sebastian Bergne

| Туре:        | Table                                                                                                                                                                                                                                                                                                                                                                                      |
|--------------|--------------------------------------------------------------------------------------------------------------------------------------------------------------------------------------------------------------------------------------------------------------------------------------------------------------------------------------------------------------------------------------------|
| Lamps:       | LED 8W CRI >90, dimming switch from 10 to 100%<br>beam angle 110°*                                                                                                                                                                                                                                                                                                                         |
| Product use: | Indoor                                                                                                                                                                                                                                                                                                                                                                                     |
| Materials:   | body in die-cast aluminium, reflector in opaque<br>technopolymer injection molded                                                                                                                                                                                                                                                                                                          |
| Colors:      | White/White with structure finishes mirror                                                                                                                                                                                                                                                                                                                                                 |
| Description: | Curl, in a form of concise originality, expresses complex<br>design thinking in which function is balanced with<br>interaction and play.<br>Curl contains a special LED module that permits variation<br>of the temperature of white light, from 2400 to 3500<br>Kelvin, thanks to simple rotation of the diffuser.<br>The switch at the center of the base also has a dimmer<br>function. |