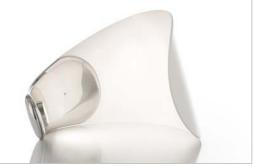

## CURL design Sebastian Bergne

| Туре:        | Table                                                                                                                                                                                                                                                                                                                                                                                      |
|--------------|--------------------------------------------------------------------------------------------------------------------------------------------------------------------------------------------------------------------------------------------------------------------------------------------------------------------------------------------------------------------------------------------|
| Lamps:       | LED 8W CRI >90, dimming switch from 10 to 100%<br>beam angle 110°*                                                                                                                                                                                                                                                                                                                         |
| Product use: | Indoor                                                                                                                                                                                                                                                                                                                                                                                     |
| Materials:   | body in die-cast aluminium, reflector in opaque<br>technopolymer injection molded                                                                                                                                                                                                                                                                                                          |
| Colors:      | White/White with structure finishes mirror                                                                                                                                                                                                                                                                                                                                                 |
| Description: | Curl, in a form of concise originality, expresses complex<br>design thinking in which function is balanced with<br>interaction and play.<br>Curl contains a special LED module that permits variation<br>of the temperature of white light, from 2400 to 3500<br>Kelvin, thanks to simple rotation of the diffuser.<br>The switch at the center of the base also has a dimmer<br>function. |