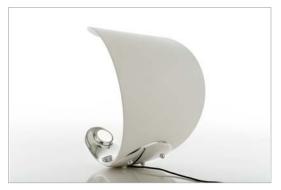

## CURL design Sebastian Bergne

| Туре:        | Table                                                                                                                                                                                                                                                                                                                                                                                      |
|--------------|--------------------------------------------------------------------------------------------------------------------------------------------------------------------------------------------------------------------------------------------------------------------------------------------------------------------------------------------------------------------------------------------|
| Lamps:       | LED 8W CRI >90, dimming switch from 10 to 100%<br>beam angle 110°*                                                                                                                                                                                                                                                                                                                         |
| Product use: | Indoor                                                                                                                                                                                                                                                                                                                                                                                     |
| Materials:   | body in die-cast aluminium, reflector in opaque<br>technopolymer injection molded                                                                                                                                                                                                                                                                                                          |
| Colors:      | White/White with structure finishes mirror                                                                                                                                                                                                                                                                                                                                                 |
| Description: | Curl, in a form of concise originality, expresses complex<br>design thinking in which function is balanced with<br>interaction and play.<br>Curl contains a special LED module that permits variation<br>of the temperature of white light, from 2400 to 3500<br>Kelvin, thanks to simple rotation of the diffuser.<br>The switch at the center of the base also has a dimmer<br>function. |