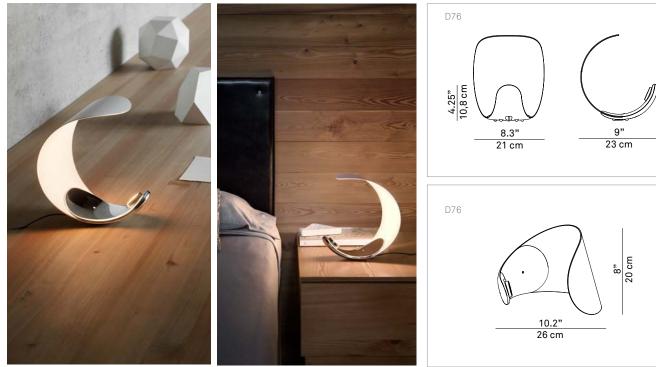

## CURL design Sebastian Bergne

| Туре:        | Table                                                                                                                                                                                                                                                                                                                                                                                      |
|--------------|--------------------------------------------------------------------------------------------------------------------------------------------------------------------------------------------------------------------------------------------------------------------------------------------------------------------------------------------------------------------------------------------|
| Lamps:       | LED 8W CRI >90, dimming switch from 10 to 100%<br>beam angle 110°*                                                                                                                                                                                                                                                                                                                         |
| Product use: | Indoor                                                                                                                                                                                                                                                                                                                                                                                     |
| Materials:   | body in die-cast aluminium, reflector in opaque<br>technopolymer injection molded                                                                                                                                                                                                                                                                                                          |
| Colors:      | White/White with structure finishes mirror                                                                                                                                                                                                                                                                                                                                                 |
| Description: | Curl, in a form of concise originality, expresses complex<br>design thinking in which function is balanced with<br>interaction and play.<br>Curl contains a special LED module that permits variation<br>of the temperature of white light, from 2400 to 3500<br>Kelvin, thanks to simple rotation of the diffuser.<br>The switch at the center of the base also has a dimmer<br>function. |

Insulation class: V  $\blacktriangledown$   $\overleftarrow{V}$   $\overleftarrow{C}$   $\overleftarrow{C}$ 

Reference code: 1D760000003 white 1D7600000018 mirror

10" 26 cm

\*The LED lamps cannot be changed in the luminaire