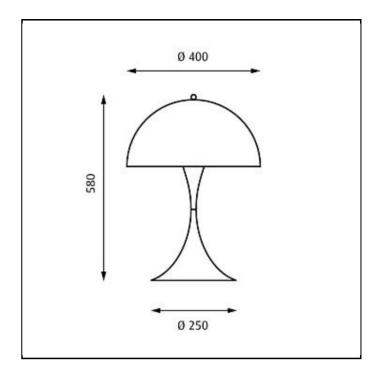

## Panthella Table

Verner Panton Design

The fixture emits a soft and comfortable illumination. The hemispherical shade reflects the light downwards, and the material used ensures that the majority of the light is spread diffusely in the room from the surface of the shade. Concept