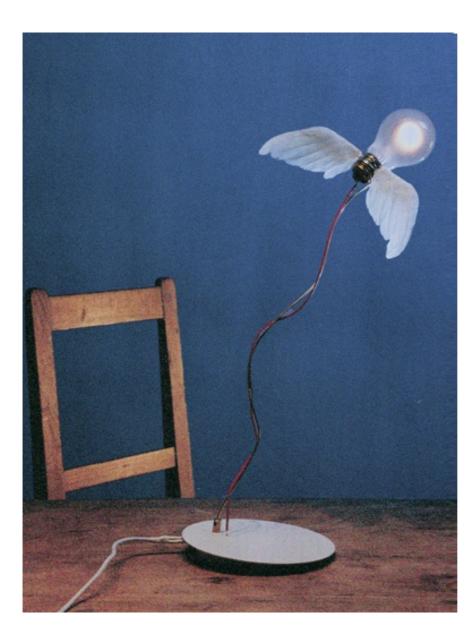

INKO MAUDE

Lucellino Tisch INGO MAURER 1992

## Glass, brass, plastic, hand-crafted goose-feather wings.

## Light source

With special halogen bulb 35W, produced exclusively for Ingo Maurer GmbH, only for use in the Lucellino product family. Luminous flux: 600 lm, light efficiency: 17 lm/W, output: 35 kW/1000 Std. Mean life: 2000 h. EU energy class: approx. C. Socket E27. The bulbs are mentioned as exception in the EU regulation 244/2009.

## Technical data

For 230 or 125 volts, secondary output 24 volts. With electronic transformer, continuously variable dimmer. 125 V: transformer with inline dimmer

## More info

Not suited for rooms with high humidity. Complete with bulb and spare bulb.