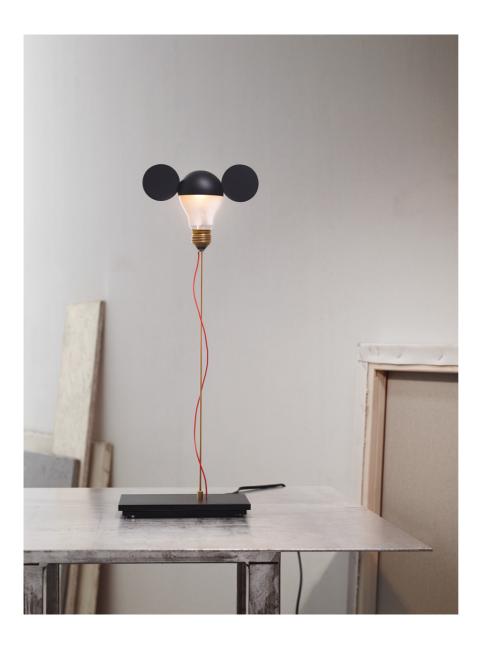

I Ricchi Poveri - Toto INGO MAURER 2014

Steel, hood made of lacquered brass, low-voltage halogen bulb.

## Colours

Hat in black, white or brass.