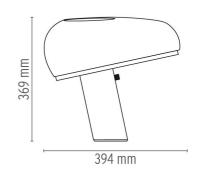

t** Indoor **Finish** White marble

Table lamp giving direct light with enamelled metal reflector and white marble base. It was designed by Achille e Pier Giacomo Castiglioni in 1967. **Technical description** 

## **ELECTRICAL**

**Emergency** Without

ON-OFF dimmer with sensor located on marble base **Switching** 

Voltage (V) 220/240

## **PHYSICAL**

**Construction material** Marble, Steel





## Snoopy

designed by Achille & Pier Giacomo Castiglioni

Table lamp giving direct light

F6380030 Black

**DIMENSIONS** 



## **CERTIFICATIONS**









ΙP 20





# Snoopy . Lamps



# **HSGS 105W E27**

Lamp Watt:

Lamp category: Halogen mains

Socket: E27

**Lamp type:** HSGS



## Snoopy

designed by Achille & Pier Giacomo Castiglioni

Table lamp giving direct light



# **DIMENSIONS**



## **CERTIFICATIONS**