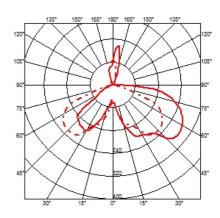

#### **SNOOPY**

Mounting Table

I x MAX 105W E27 HSGS Lamps description

**Environment** Indoor **Finish** White marble

Table lamp giving direct light with enamelled metal reflector and white marble base. It was designed by Achille e Pier Giacomo Castiglioni in 1967. **Technical description** 

# **HSGS 105W E27**

Lamp Watt:

Lamp category: Halogen mains

Socket: E27

**Lamp type:** HSGS