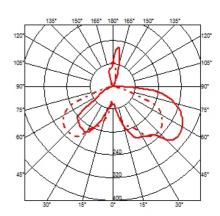

Table lamp giving direct light with enamelled metal reflector and white marble base. It was designed by Achille e Pier Giacomo Castiglioni in 1967. **Technical description** 

## **ELECTRICAL**

**Emergency** Without

ON-OFF dimmer with sensor located on marble base **Switching** 

Voltage (V) 220/240

## **PHYSICAL**

**Construction material** Marble, Steel





## Snoopy

designed by Achille & Pier Giacomo Castiglioni

Table lamp giving direct light

F6380030 Black

**DIMENSIONS** 



## **CERTIFICATIONS**









ΙP 20





# Snoopy . Lamps



# **HSGS 105W E27**

Lamp Watt:

Lamp category: Halogen mains

Socket: E27

**Lamp type:** HSGS



## Snoopy

designed by Achille & Pier Giacomo Castiglioni

Table lamp giving direct light



# **DIMENSIONS**



## **CERTIFICATIONS**