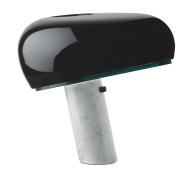

#### **SNOOPY**

Mounting Table

I x MAX 105W E27 HSGS Lamps description

**Environment** Indoor **Finish** White marble

Table lamp giving direct light with enamelled metal reflector and white marble base. It was designed by Achille e Pier Giacomo Castiglioni in 1967. **Technical description** 

## Snoopy

designed by Achille & Pier Giacomo Castiglioni

Table lamp giving direct light

F6380030 Black

**DIMENSIONS** 

## Snoopy

designed by Achille & Pier Giacomo Castiglioni

Table lamp giving direct light