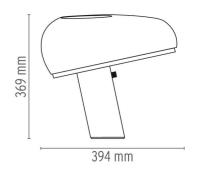

# **DIMENSIONS**

## Snoopy

designed by Achille & Pier Giacomo Castiglioni

Table lamp giving direct light

F6380030 Black

**DIMENSIONS** 

## Snoopy

designed by Achille & Pier Giacomo Castiglioni

Table lamp giving direct light