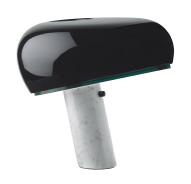

#### **SNOOPY**

Mounting Table

I x MAX 105W E27 HSGS Lamps description

**Environment** Indoor **Finish** White marble

Table lamp giving direct light with enamelled metal reflector and white marble base. It was designed by Achille e Pier Giacomo Castiglioni in 1967. **Technical description** 

## Snoopy

designed by Achille & Pier Giacomo Castiglioni

Table lamp giving direct light

F6380030 Black

**DIMENSIONS** 

## Snoopy

designed by Achille & Pier Giacomo Castiglioni

Table lamp giving direct light