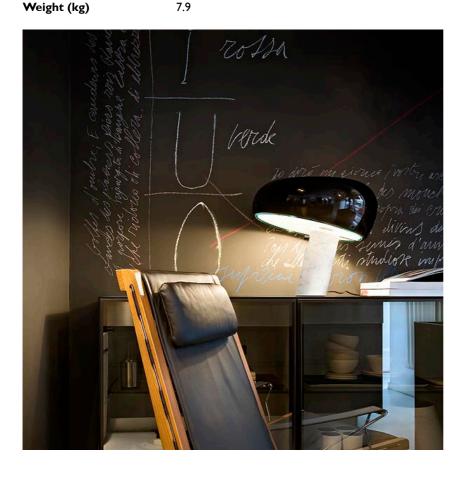

#### **SNOOPY**

Mounting Table

I x MAX 105W E27 HSGS Lamps description

**Environment** Indoor **Finish** White marble

Table lamp giving direct light with enamelled metal reflector and white marble base. It was designed by Achille e Pier Giacomo Castiglioni in 1967. **Technical description** 

## Snoopy

designed by Achille & Pier Giacomo Castiglioni

Table lamp giving direct light

F6380030 Black

**DIMENSIONS** 

## Snoopy

designed by Achille & Pier Giacomo Castiglioni

Table lamp giving direct light