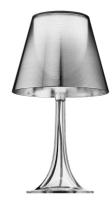

#### MISS K

Mounting Table

Lamps description I x 70W E27 HSGS

**Environment** Indoor

**Finish** Amber, Black, Red, Silver aluminized

Red Dot Design Award 2004 Design awards

**Technical description** 

Table lamp providing diffused light. Fully transparent, injection-molded PMMA polymethylmethacrylate frame; opaline, injection-molded polycarbonate internal diffuser and injectionmolded transparent or colored polycarbonate external diffuser completely finished with high-vacuum aluminization process.

#### **PHYSICAL**

Supply Power cord

**Construction material** PMMA, Polycarbonate, Polymethylmethacrylate

Weight (kg) 1.2

Miss K

designed by Philippe Starck

Table lamp providing diffused light

F6255000 Transparent F6255035 Red F6255030 Black F6255007 Fabric

# Miss K . Lamps