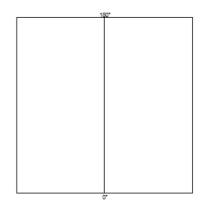

tching** ON-OFF switch and 0/100% dimmer installed on the cord

220/240 Voltage (V)

#### **PHYSICAL**

Supply Power cord

**Construction material** PMMA, Polycarbonate, Polymethylmethacrylate

Weight (kg) 1.2





Miss K

designed by Philippe Starck

Table lamp providing diffused light

F6255000 Transparent F6255035 Red F6255030 Black F6255007 Fabric

#### **DIMENSIONS**



# **CERTIFICATIONS**















# Miss K . Lamps



## **HSGS 70W E27**

Lamp Watt: 70 W

Lamp category: Halogen mains

Socket: E27

**Lamp type:** HSGS



Miss K
designed by Philippe Starck

Table lamp providing diffused light

| F6255000 | Transparent |
|----------|-------------|
| F6255035 | Red         |
| F6255030 | Black       |
| F6255007 | Fabric      |

## **DIMENSIONS**



# **CERTIFICATIONS**