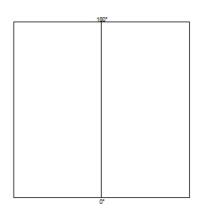

ign awards

**Technical description** 

Table lamp providing diffused light. Fully transparent, injection-molded PMMA polymethylmethacrylate frame; opaline, injection-molded polycarbonate internal diffuser and injectionmolded transparent or colored polycarbonate external diffuser completely finished with high-vacuum aluminization process.

## **ELECTRICAL**

Without **Emergency** 

**Switching** ON-OFF switch and 0/100% dimmer installed on the cord

220/240 Voltage (V)

#### **PHYSICAL**

Supply Power cord

**Construction material** PMMA, Polycarbonate, Polymethylmethacrylate

Weight (kg) 1.2





Miss K

designed by Philippe Starck

Table lamp providing diffused light

F6255000 Transparent F6255035 Red F6255030 Black F6255007 Fabric

#### **DIMENSIONS**



# **CERTIFICATIONS**















# Miss K . Lamps



## **HSGS 70W E27**

Lamp Watt: 70 W

Lamp category: Halogen mains

Socket: E27

**Lamp type:** HSGS



Miss K
designed by Philippe Starck

Table lamp providing diffused light

| F6255000 | Transparent |
|----------|-------------|
| F6255035 | Red         |
| F6255030 | Black       |
| F6255007 | Fabric      |

## **DIMENSIONS**



# **CERTIFICATIONS**