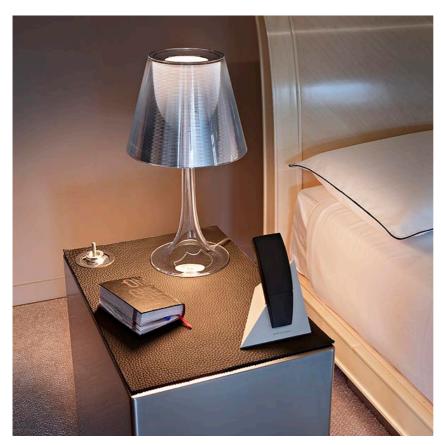

#### MISS K

Mounting Table

Lamps description I x 70W E27 HSGS

**Environment** Indoor

**Finish** Amber, Black, Red, Silver aluminized

Red Dot Design Award 2004 Design awards

**Technical description** 

Table lamp providing diffused light. Fully transparent, injection-molded PMMA polymethylmethacrylate frame; opaline, injection-molded polycarbonate internal diffuser and injectionmolded transparent or colored polycarbonate external diffuser completely finished with high-vacuum aluminization process.

#### **PHYSICAL**

Supply Power cord

**Construction material** PMMA, Polycarbonate, Polymethylmethacrylate

Weight (kg) 1.2

Miss K

designed by Philippe Starck

Table lamp providing diffused light

F6255000 Transparent F6255035 Red F6255030 Black F6255007 Fabric

# Miss K . Lamps