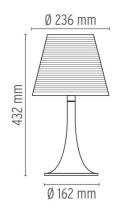

zed

Red Dot Design Award 2004 Design awards

**Technical description** 

Table lamp providing diffused light. Fully transparent, injection-molded PMMA polymethylmethacrylate frame; opaline, injection-molded polycarbonate internal diffuser and injectionmolded transparent or colored polycarbonate external diffuser completely finished with high-vacuum aluminization process.

## **ELECTRICAL**

Without **Emergency** 

**Switching** ON-OFF switch and 0/100% dimmer installed on the cord

220/240 Voltage (V)

#### **PHYSICAL**

Supply Power cord

**Construction material** PMMA, Polycarbonate, Polymethylmethacrylate

Weight (kg) 1.2





Miss K

designed by Philippe Starck

Table lamp providing diffused light

F6255000 Transparent F6255035 Red F6255030 Black F6255007 Fabric

#### **DIMENSIONS**



# **CERTIFICATIONS**















# Miss K . Lamps



## **HSGS 70W E27**

Lamp Watt: 70 W

Lamp category: Halogen mains

Socket: E27

**Lamp type:** HSGS



Miss K
designed by Philippe Starck

Table lamp providing diffused light

| F6255000 | Transparent |
|----------|-------------|
| F6255035 | Red         |
| F6255030 | Black       |
| F6255007 | Fabric      |

## **DIMENSIONS**



# **CERTIFICATIONS**