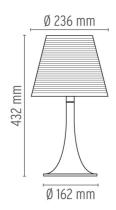

L**

Without **Emergency** 

**Switching** ON-OFF switch and 0/100% dimmer installed on the cord

220/240 Voltage (V)

#### **PHYSICAL**

Supply Power cord

**Construction material** PMMA, Polycarbonate, Polymethylmethacrylate

Weight (kg) 1.2





Miss K

designed by Philippe Starck

Table lamp providing diffused light

F6255000 Transparent F6255035 Red F6255030 Black F6255007 Fabric

#### **DIMENSIONS**



# **CERTIFICATIONS**















# Miss K . Lamps



## **HSGS 70W E27**

Lamp Watt: 70 W

Lamp category: Halogen mains

Socket: E27

**Lamp type:** HSGS



Miss K
designed by Philippe Starck

Table lamp providing diffused light

| F6255000 | Transparent |
|----------|-------------|
| F6255035 | Red         |
| F6255030 | Black       |
| F6255007 | Fabric      |

## **DIMENSIONS**



# **CERTIFICATIONS**