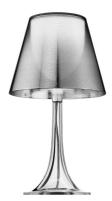

#### MISS K

Mounting Table

Lamps description I x 70W E27 HSGS

**Environment** Indoor

**Finish** Amber, Black, Red, Silver aluminized

Red Dot Design Award 2004 Design awards

**Technical description** 

Table lamp providing diffused light. Fully transparent, injection-molded PMMA polymethylmethacrylate frame; opaline, injection-molded polycarbonate internal diffuser and injectionmolded transparent or colored polycarbonate external diffuser completely finished with high-vacuum aluminization process.

#### **PHYSICAL**

Supply Power cord

**Construction material** PMMA, Polycarbonate, Polymethylmethacrylate

Weight (kg) 1.2

Miss K

designed by Philippe Starck

Table lamp providing diffused light

F6255000 Transparent F6255035 Red F6255030 Black F6255007 Fabric

# Miss K . Lamps