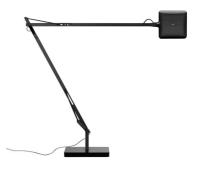

### Kelvin LED Base

designed by Antonio Citterio with Toan Nguyen

Adjustable table lamp providing direct lighting

F3311030 Shiny black
F3311009 Shiny white
F3311033 Anthracite
() F3311057 Chrome

## **Kelvin LED Base**

designed by Antonio Citterio with Toan Nguyen

Adjustable table lamp providing direct lighting