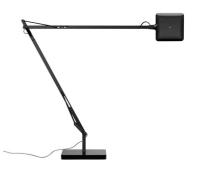

### Kelvin LED Base

designed by Antonio Citterio with Toan Nguyen

Adjustable table lamp providing direct lighting

F3311030 Shiny black
F3311009 Shiny white
F3311033 Anthracite
() F3311057 Chrome

## **Kelvin LED Base**

designed by Antonio Citterio with Toan Nguyen

Adjustable table lamp providing direct lighting

**Technical description**Adjustable table lamp providing direct lighting, with double

pantograph arm and adjustable head. Fused aluminum alloy body. Die-cast aluminum outer head, with injection-molded methacrylate diffuser. BASE external cover in ABS. Extruded aluminum alloy square tube (12x12mm) structure, machined mechanically, so that it houses a stainless steel load-compensation spring and injection-molded acetal resin sliding blocks. 3 mm diameter wire outer tie rods. Available in white, anthracite, black or chrome finishes. The ON/OFF switch is electronic with optical mechanism located in the head. Two possibilities to choose: - PERSONAL MODE (orange switch) Dimm the light intensity you like. - GREEN MODE (green switch) Now Kelvin LED becomes Green, saving even more energy thanks to his automatic compensation of the ambience