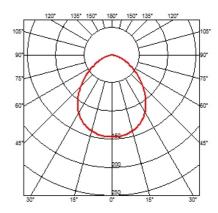

## Kelvin LED Base . Lamps

TOP LED IW Special Base

Lamp Watt:

Lamp category: LED

**Socket:** Special base

Lamp type: LED