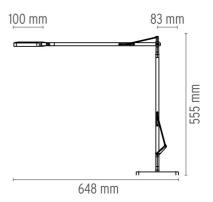

on of the ambience

light.

### **ELECTRICAL**

Transformer availability Included
Transformer mounting On plug
Emergency Without

**Voltage (V)** 100/240V 50/60 Hz

## **PHYSICAL**

Supply Power cord
Cord length(mm) 1800
Construction material Aluminum
Weight (kg) 4.85





### Kelvin LED Base

designed by Antonio Citterio with Toan Nguyen

Adjustable table lamp providing direct lighting

F3311030 Shiny black
F3311009 Shiny white
F3311033 Anthracite
() F3311057 Chrome

### **DIMENSIONS**



## **CERTIFICATIONS**











## Kelvin LED Base . Lamps



TOP LED IW Special Base

Lamp Watt:

Lamp category: LED

**Socket:** Special base

Lamp type: LED



## **Kelvin LED Base**

designed by Antonio Citterio with Toan Nguyen

Adjustable table lamp providing direct lighting



## **DIMENSIONS**



# **CERTIFICATIONS**





IP 20