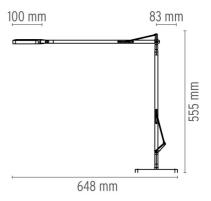

r chrome finishes. The ON/OFF switch is electronic with optical mechanism located in the head. Two possibilities to choose: - PERSONAL MODE (orange switch) Dimm the light intensity you like. - GREEN MODE (green switch) Now Kelvin LED becomes Green, saving even more energy thanks to his automatic compensation of the ambience

light.

### **ELECTRICAL**

Transformer availability Included
Transformer mounting On plug
Emergency Without

**Voltage (V)** 100/240V 50/60 Hz

## **PHYSICAL**

Supply Power cord
Cord length(mm) 1800
Construction material Aluminum
Weight (kg) 4.85





### Kelvin LED Base

designed by Antonio Citterio with Toan Nguyen

Adjustable table lamp providing direct lighting

F3311030 Shiny black
F3311009 Shiny white
F3311033 Anthracite
() F3311057 Chrome

### **DIMENSIONS**



## **CERTIFICATIONS**











## Kelvin LED Base . Lamps



TOP LED IW Special Base

Lamp Watt:

Lamp category: LED

**Socket:** Special base

Lamp type: LED



## **Kelvin LED Base**

designed by Antonio Citterio with Toan Nguyen

Adjustable table lamp providing direct lighting



## **DIMENSIONS**



# **CERTIFICATIONS**





IP 20