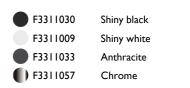

### Kelvin LED Base

designed by Antonio Citterio with Toan Nguyen

Adjustable table lamp providing direct lighting

F3311030 Shiny black
F3311009 Shiny white
F3311033 Anthracite
() F3311057 Chrome