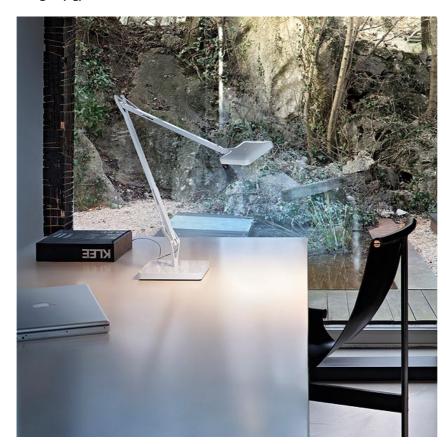

### Kelvin LED Base

designed by Antonio Citterio with Toan Nguyen

Adjustable table lamp providing direct lighting

F3311030 Shiny black
F3311009 Shiny white
F3311033 Anthracite
() F3311057 Chrome

## **Kelvin LED Base**

designed by Antonio Citterio with Toan Nguyen

Adjustable table lamp providing direct lighting

**Technical description**Adjustable table lamp providing direct lighting, with double

pantograph arm and adjustable head. Fused aluminum alloy body. Die-cast aluminum outer head, with injection-molded methacrylate diffuser. BASE external cover in ABS. Extruded aluminum alloy square tube (12x12mm) structure, machined mechanically, so that it houses a stainless steel load-compensation spring and injection-molded acetal resin sliding blocks. 3 mm diameter wire outer tie rods. Available in white, anthracite, black or chrome finishes. The ON/OFF switch is electronic with optical mechanism located in the head. Two possibilities to choose: - PERSONAL MODE (orange switch) Dimm the light intensity you like. - GREEN MODE (green switch) Now Kelvin LED becomes Green, saving even more energy thanks to his automatic compensation of the ambience