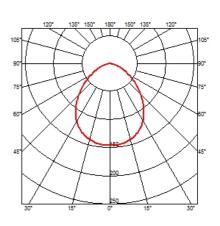

witch is electronic with optical mechanism located in the head. Two possibilities to choose: - PERSONAL MODE (orange switch) Dimm the light intensity you like. - GREEN MODE (green switch) Now Kelvin LED becomes Green, saving even more energy thanks to his automatic compensation of the ambience

light.

### **ELECTRICAL**

Transformer availability Included
Transformer mounting On plug
Emergency Without

**Voltage (V)** 100/240V 50/60 Hz

## **PHYSICAL**

Supply Power cord
Cord length(mm) 1800
Construction material Aluminum
Weight (kg) 4.85





### Kelvin LED Base

designed by Antonio Citterio with Toan Nguyen

Adjustable table lamp providing direct lighting

F3311030 Shiny black
F3311009 Shiny white
F3311033 Anthracite
() F3311057 Chrome

### **DIMENSIONS**



## **CERTIFICATIONS**











## Kelvin LED Base . Lamps



TOP LED IW Special Base

Lamp Watt:

Lamp category: LED

**Socket:** Special base

Lamp type: LED



## **Kelvin LED Base**

designed by Antonio Citterio with Toan Nguyen

Adjustable table lamp providing direct lighting



## **DIMENSIONS**



# **CERTIFICATIONS**





IP 20