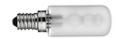

### HSGS 60W E14

Lamp Watt: 60 W

**Lamp category:** Halogen mains

Socket: E14

**Lamp type:** HSGS