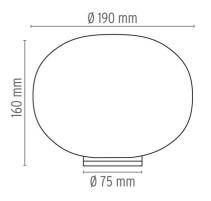

Lamps description I x MAX 60W E14 HSGS

Environment Indoor Finish White

**Technical description**Table/desk lamp providing diffused light. Diffuser consisting of an externally acidetched, hand blown, flashed opaline glass and

an externally acidetched, hand blown, flashed opaline glass and a die-cast aluminum threaded ring nut with alodine plating finish. 30% fiberglass reinforced injection-molded polyamide base. Gray painted, die-cast aluminum diffuser support.

#### **ELECTRICAL**

Emergency Without Voltage (V) 220/240

#### **PHYSICAL**

Supply Power cord
Cord length(mm) 1900

Construction material Aluminum, Blown glass, Plastic

Weight (kg)





#### Glo-Ball Basic Zero Switch

designed by Jasper Morrison

Table/desk lamp providing diffused light

F3331009 White

### **DIMENSIONS**



### **CERTIFICATIONS**



40









# **Glo-Ball Basic Zero Switch . Lamps**



### HSGS 60W E14

Lamp Watt: 60 W

**Lamp category:** Halogen mains

Socket: E14

**Lamp type:** HSGS



# Glo-Ball Basic Zero Switch

designed by Jasper Morrison

Table/desk lamp providing diffused light

F3331009

White

# **DIMENSIONS**



# **CERTIFICATIONS**



IP 40