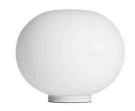

#### Glo-Ball Basic Zero Switch

designed by Jasper Morrison

Table/desk lamp providing diffused light

F3331009 White

# Glo-Ball Basic Zero Switch

designed by Jasper Morrison

Table/desk lamp providing diffused light

F3331009

White