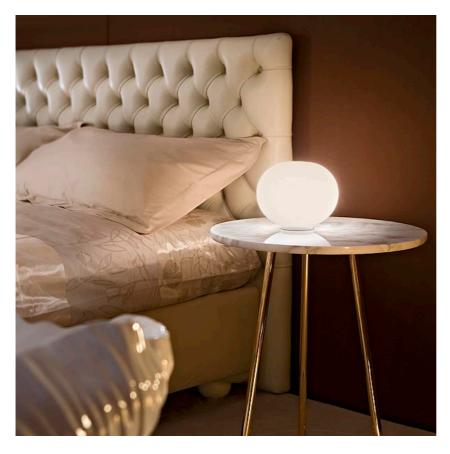

#### Glo-Ball Basic Zero Switch

designed by Jasper Morrison

Table/desk lamp providing diffused light

F3331009 White

# Glo-Ball Basic Zero Switch

designed by Jasper Morrison

Table/desk lamp providing diffused light

F3331009

White