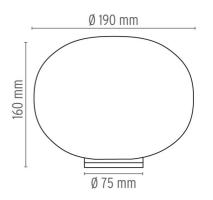

g nut with alodine plating finish. 30% fiberglass reinforced injection-molded polyamide base. Gray painted, die-cast aluminum diffuser support.

#### **ELECTRICAL**

Emergency Without Voltage (V) 220/240

#### **PHYSICAL**

Supply Power cord
Cord length(mm) 1900

Construction material Aluminum, Blown glass, Plastic

Weight (kg)





#### Glo-Ball Basic Zero Switch

designed by Jasper Morrison

Table/desk lamp providing diffused light

F3331009 White

### **DIMENSIONS**



### **CERTIFICATIONS**



40









# **Glo-Ball Basic Zero Switch . Lamps**



### HSGS 60W E14

Lamp Watt: 60 W

**Lamp category:** Halogen mains

Socket: E14

**Lamp type:** HSGS



# Glo-Ball Basic Zero Switch

designed by Jasper Morrison

Table/desk lamp providing diffused light

F3331009

White

# **DIMENSIONS**



# **CERTIFICATIONS**



IP 40