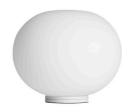

#### Glo-Ball Basic Zero Switch

designed by Jasper Morrison

Table/desk lamp providing diffused light

F3331009 White

# Glo-Ball Basic Zero Switch

designed by Jasper Morrison

Table/desk lamp providing diffused light

F3331009

White