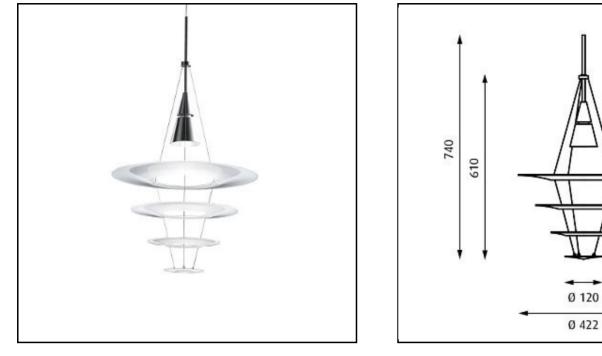

## Enigma 425

| Design       | Shoichi Uchiyama                                                                                                                                                                                                                |                 |         |  |              |
|--------------|---------------------------------------------------------------------------------------------------------------------------------------------------------------------------------------------------------------------------------|-----------------|---------|--|--------------|
| Concept      | The fixture emits glare-free, soft, comfortable downward light. The shade design ensures even illumination of the surface. The matt upper surface diffuses the light, while the shiny lower surface ensures optimal reflection. |                 |         |  |              |
| Finish       | Aluminium, brushed and coated. Matt acrylic.                                                                                                                                                                                    |                 |         |  |              |
| Material     | Cone: Brushed & lacquered aluminium. Wire: Stainless steel. Shades: Matt acrylic. Pendant tube: Extruded brushed aluminium.                                                                                                     |                 |         |  |              |
| Mounting     | Suspension type: Cable 2x0,75mm <sup>2</sup> . Canopy: Yes. Cable length: 3m.                                                                                                                                                   |                 |         |  |              |
| Weight       | Max. 1kg.                                                                                                                                                                                                                       |                 |         |  |              |
| Class        | Ingress protection IP20. Electric shock protection II w/o ground.                                                                                                                                                               |                 |         |  |              |
| Product Code |                                                                                                                                                                                                                                 | Light source    | Finish  |  | Cable type   |
| ENIG-425-P   |                                                                                                                                                                                                                                 | 1x50W QPAR GU10 | BR. ALU |  | TRANSP CABLE |