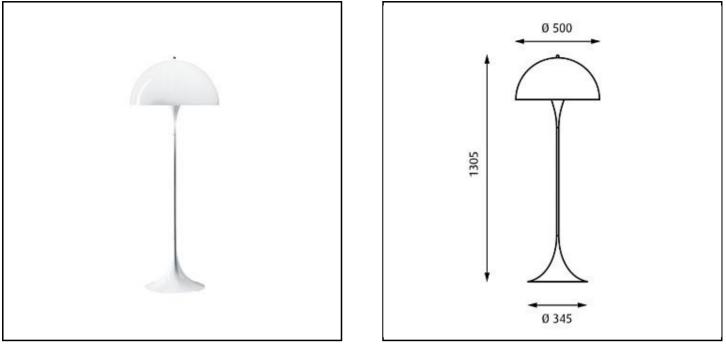

## Panthella Floor

| Design       | Verner Panton                                                                                                                                                                                                                            |              |                |                 |
|--------------|------------------------------------------------------------------------------------------------------------------------------------------------------------------------------------------------------------------------------------------|--------------|----------------|-----------------|
| Concept      | The fixture emits a soft and comfortable illumination. The hemispherical shade reflects the light downwards, and the material used ensures that the majority of the light is spread diffusely in the room from the surface of the shade. |              |                |                 |
| Finish       | White opal acrylic.                                                                                                                                                                                                                      |              |                |                 |
| Material     | Shade: Injection moulded white opal acrylic. Base: White, injection moulded ABS. Housing: White, injection moulded ABS. Stem: White, steel.                                                                                              |              |                |                 |
| Mounting     | Cable type: Plastic cord with plug. Cable length: 2.5m. Light control: On/off switch on cord.                                                                                                                                            |              |                |                 |
| Weight       | Max. 5kg.                                                                                                                                                                                                                                |              |                |                 |
| Class        | Ingress protection IP20. Electric shock protection II w/o ground.                                                                                                                                                                        |              |                |                 |
| Product Code |                                                                                                                                                                                                                                          | Light source | Finish         | Switch/Plug     |
| PAN-F        |                                                                                                                                                                                                                                          | 1x150W E27   | WHT OPAL ACRYL | W/ON/OFF SWITCH |