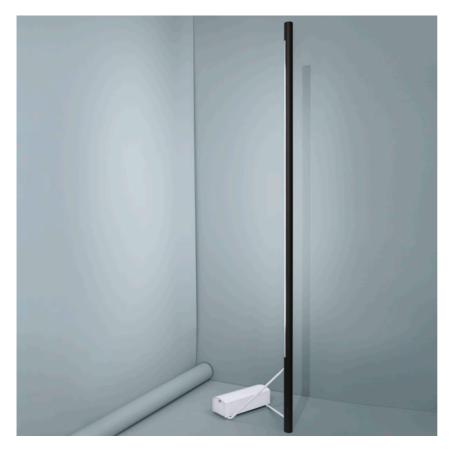

#### **MOD. 1063**

Mounting Floor

Lamps description 360 LED - 2500 lm max - CRI 90 - 57W (Dimming and

temperature regulation)

**Environment** Indoor **Finish** White, Black

**Technical description** 

Floor lamp emitting direct or reflected light, composed of a thin aluminium tube painted, which houses the light source. The power supply is integrated into the base, an aluminium box with a rounded rectangular section, connected to the tube via steel rods arranged in an unusual off-centre position, which gives the lamp equilibrium.

## Mod. 1063

designed by Gino Sarfatti

Floor lamp emitting direct or reflected light.

F0135030 Black F0135009 White

# Mod. I 063 . Lamps

LED - 2500 lm max - CRI 90 - 57W

Lamp Watt: 57 W

Lamp category: LED

Lamp type: LED

Mod. 1063

designed by Gino Sarfatti

Floor lamp emitting direct or reflected light.