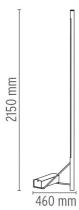

#### **DIMENSIONS**

# **DIMENSIONS**

#### **PHYSICAL**

Cord length(mm) 2500

**Construction material** Aluminum, Steel

Weight (kg) 10,0