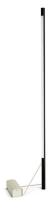

#### **MOD. 1063**

Mounting Floor

Lamps description 360 LED - 2500 lm max - CRI 90 - 57W (Dimming and

temperature regulation)

**Environment** Indoor **Finish** White, Black

**Technical description** 

Floor lamp emitting direct or reflected light, composed of a thin aluminium tube painted, which houses the light source. The power supply is integrated into the base, an aluminium box with a rounded rectangular section, connected to the tube via steel rods arranged in an unusual off-centre position, which gives the lamp equilibrium.

## Mod. 1063

designed by Gino Sarfatti

Floor lamp emitting direct or reflected light.

F0135030 Black F0135009 White

# Mod. I 063 . Lamps

LED - 2500 lm max - CRI 90 - 57W

Lamp Watt: 57 W

Lamp category: LED

Lamp type: LED

Mod. 1063

designed by Gino Sarfatti

Floor lamp emitting direct or reflected light.