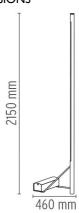

#### **DIMENSIONS**

#### **PHYSICAL**

Cord length(mm) 2500

**Construction material** Aluminum, Steel

Weight (kg) 10,0